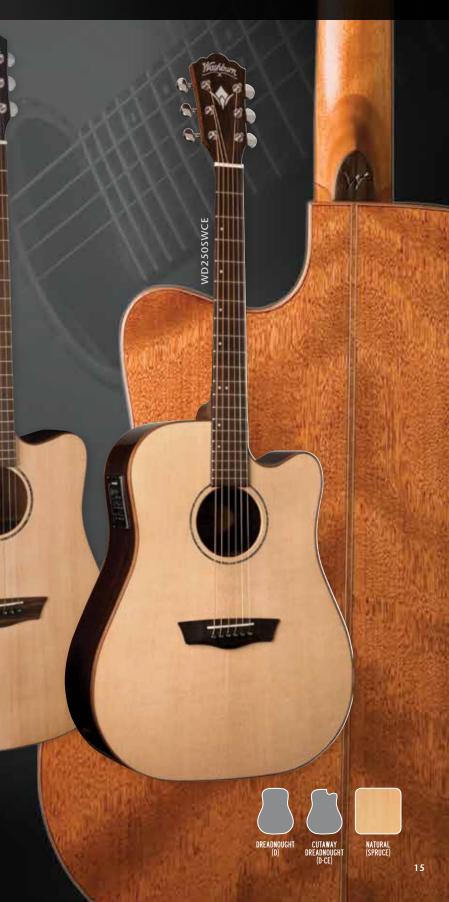

#### Dreadnought / Left Handed Dreadnought

Dreadnought Cutaway w/Fishman Isys+ 301T Tuner/Preamp

NATURAL (SPRUCE)

#### 12 String Dreadnought Cutaway w/ Fishman Isys+ 301T Tuner/Preamp

Folk / Folk Cutaway w/Fishman Isys+ 301T Tuner/Preamp

**Grand Auditorium** 