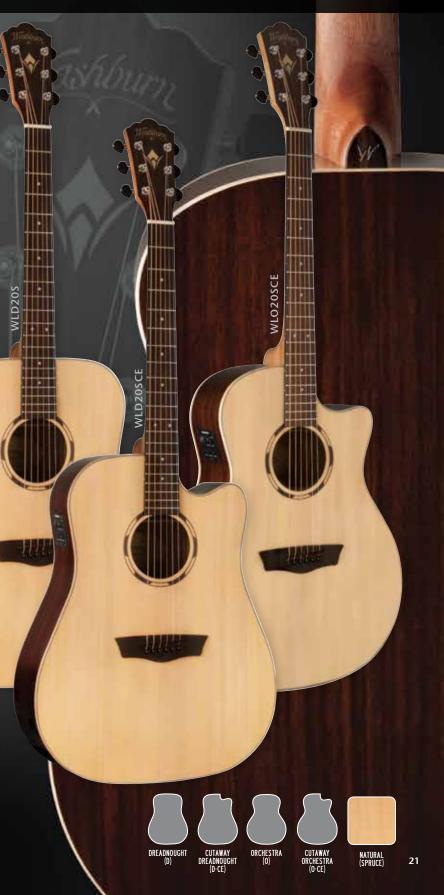

### NEW! WOODLINE - 10 series -

Your guitar is an expression of your individuality. The Rosewood-bound Woodline 10 Series are solid-top guitars that perfectly balance elegance, musicality and affordability. With the attractive Orchestra or the classic Dreadnought, the Woodline 10 is a perfect songwriting or finger-style tool; in church, at home, or on-stage. Solid select grade soundboards, low weight "Cathedral Peak" Scalloped-X bracing and Mahogany back and sides allow for great tone and Rosewood binding adds a touch of class leading elegance found on hand-made instruments. Low damping properties of the Graph Tech<sup>®</sup> NuBone nut and saddle, a thin UV cured Polyester finish, and boutique Cleartone strings maximize the tone and character of your guitar.

Building with properly cured, select solid soundboards with "Cathedral-peak" scalloped-X bracing, a Graph Tech NuBone nut & saddle, and boutique Cleartone treated strings results in one of the best sounding instruments at the price. Designed to appeal to the aspiring singersongwriter or finger-stylist, the rosewood back and side Woodline 20 features understated details such as class leading maple binding and custom Woodline rosette and Washburn logo.

### NEW! WOODLINE -20 series-