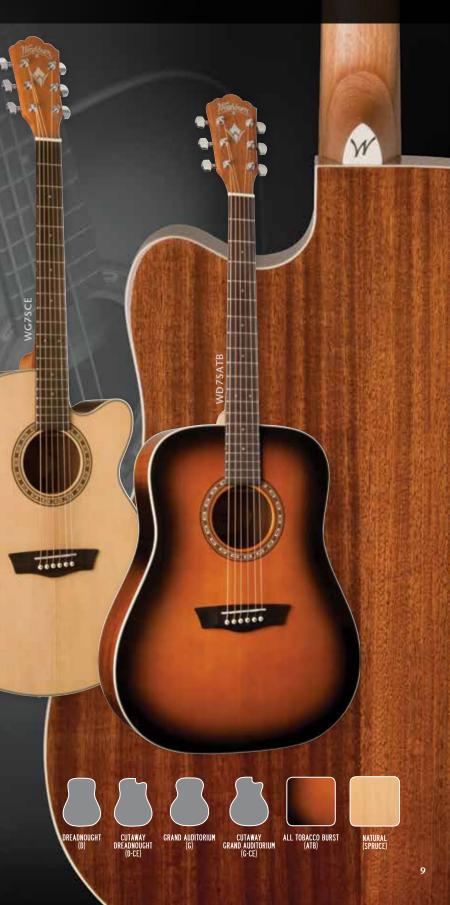

#### MODELS WD7S / WD7SCE WG7S / WG7SCE **STYLE & ELECTRONICS** D / D-CE: Dreadnought / Cutaway w/EQ4-T Tuner/Preamp G / G-CE: Grand Auditorium / Cutaway w/EQ4-T Tuner/Preamp FINISH Gloss COLOR Natural WD7S/WD7SCE: Also in ATB TOP Solid Sitka Spruce SIDES & BACK Mahogany BRACING Quarter Sawn Scalloped

Sitka Spruce Bracing NECK

Satin Mahogany w/2 way Trussrod

FRETBOARD **Rosewood 20 Frets** 

INLAYS Dots

ES

SERI

BINDING Cream SCALE

25.5"

NUT WIDTH 1-11/16"

ROSETTE Custom Wood Inlay

BRIDGE Rosewood

NUT & SADDLE ABS

TUNERS **Chrome Diecast** 

STRINGS D'Addario<sup>™</sup>