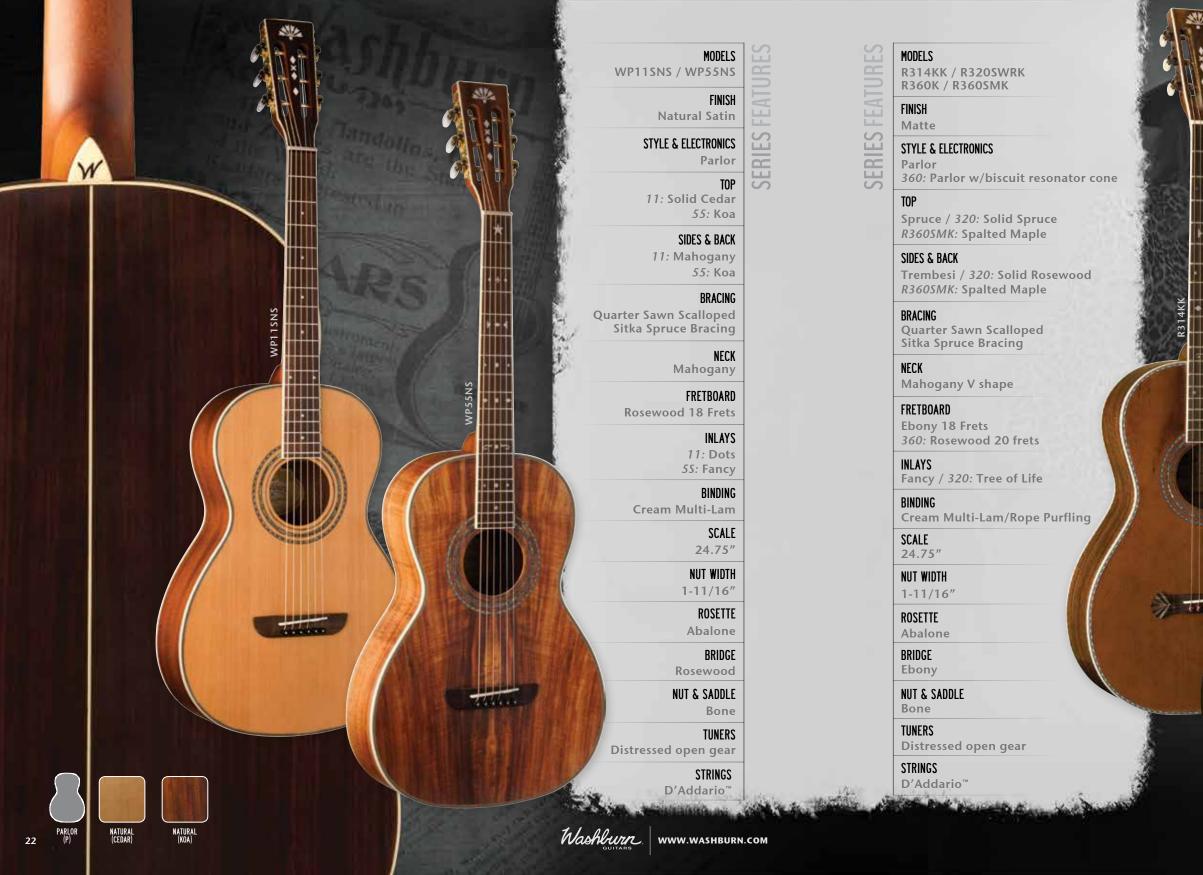

## PARLOR -series-

Washburn's Parlor was one of the original guitars built by George Washburn in the late 1800s. By the 1920s, the majority of Parlor guitars played in America were Washburns. Flash forward to the 21st Century and the Parlor guitar is experiencing a resurgence in popularity. Today's Washburn Parlor is faithfully inspired by the guitars of our past and provide an intimate voice and the ease of playability one expects of this body shape.

Inspired by times gone by, Washburn Vintage models are historical recreations of an original Washburn. Whether it be the turn of the century Parlor guitars with their "V" neck profile, or Roots ready Biscuit Resonators, there's a bit of history in each and every Washburn Vintage.

### VINTAGE -series-