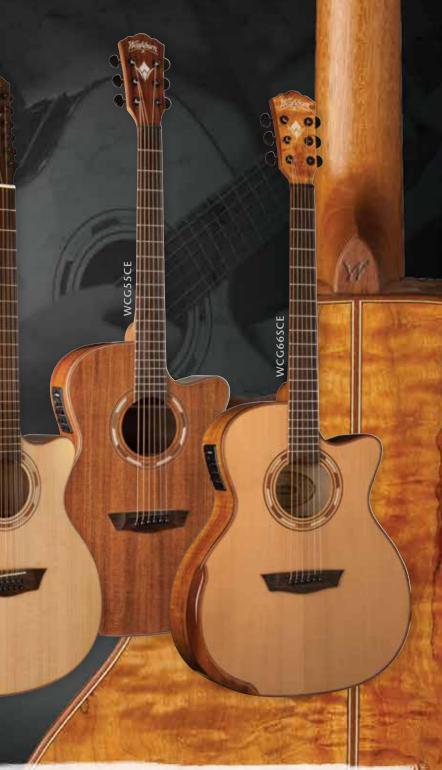

#### TUNERS

Grover® Exclusive 18:1 w/Ebonite buttons 20: Chrome diecast

STRINGS D'Addario™ 20: Cleartone

Ergonomic mahogany armrest bevel

| 51    |      | MODELS     | ТОР                   | SIDES & BACK                                      |
|-------|------|------------|-----------------------|---------------------------------------------------|
| La la | JRES | WCG15CE    | Select Spruce         | Rosewood w/Ergonomic<br>Mahogany armrest bevel    |
|       | EATU | WCG20SCE   | Solid Sitka<br>Spruce | Rosewood w/Ergonomic<br>Mahogany armrest bevel    |
|       | ELF  | WCG15SCE12 | Solid Sitka<br>Spruce | Rosewood w/Ergonomic<br>Mahogany armrest bevel    |
| 1     | MOD  | WCG25SCE   | Solid Sitka<br>Spruce | Rosewood w/Ergonomic<br>Mahogany armrest bevel    |
| 1     |      | WCG55CE    | Коа                   | Koa w/Ergonomic Mahoga<br>armrest bevel           |
| 0     |      | WCG66SCE   | Solid Cedar           | Spalted Maple w/Ergonom<br>Mahogany armrest bevel |

NATURAL (CEDAR)

CUTAWAY GRAND AUDITORIUM (G-CE) NATURAL (KOA) NATURAL (Spruce)

TITLE

Washburn

WWW.WASHBURN.COM

WCG25SCE

WCG155CE1

|                | STYLE & ELECTRONICS                                                   | NUT WIDTH | NUT & SADDLE                            |
|----------------|-----------------------------------------------------------------------|-----------|-----------------------------------------|
| mic<br>evel    | Grand Auditorium Cutaway<br>w/Barcus-Berry Tuner/Preamp               | 1-1/16"   | Plastic                                 |
| mic<br>evel    | Grand Auditorium Cutaway<br>w/Fishman® Isys+ Tuner/Preamp             | 1-1/16"   | Bone                                    |
| mic<br>evel    | 12 string Grand Auditorium Cutaway<br>w/Fishman® Presys+ Tuner/Preamp | 1-7/8"    | Plastic                                 |
| mic<br>evel    | Grand Auditorium Cutaway<br>w/Fishman® Presys+ Tuner/Preamp           | 1-3/4"    | Graph Tech <sup>®</sup><br>Black NuBone |
| ahogany        | Grand Auditorium Cutaway<br>w/Fishman® Presys+ Tuner/Preamp           | 1-3/4"    | Graph Tech <sup>®</sup><br>Black NuBone |
| onomic<br>evel | Grand Auditorium Cutaway<br>w/Fishman® Presys+ Tuner/Preamp           | 1-3/4"    | Graph Tech <sup>®</sup><br>Black NuBone |