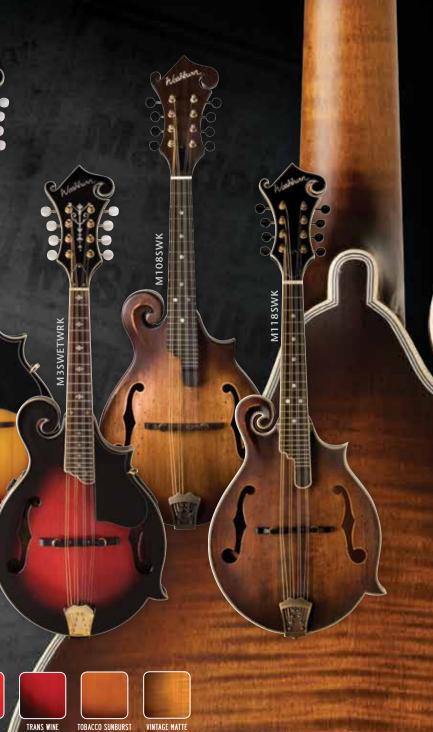

# AMERICANA -mandolin series-

Vintage Models: Matte

Carved Solid Spruce M1S Models: Solid Spruce

Introduced in 1880 and popular through the 1920s, Washburn mandolins were tools of choice during the pre-war mandolin craze. Available in numerous vintage and modern finishes with A-style and F-style shapes, the aspiring musician has loads of choices to find a perfect partner.

# **OWENS**

| "A" ST<br>MANDO |     | FLORENTII<br>MANDOLIN | NE B | LACK<br>(B) | SUNBI<br>(SI | URST<br>B) | TRANS BLUE<br>(TBL) |       | NS RED<br>TR) |
|-----------------|-----|-----------------------|------|-------------|--------------|------------|---------------------|-------|---------------|
|                 | MOI | DELS CO               | DLOR | SIDES & I   | BACK         | STYLE & E  | LECTRONICS          | NECK  | Ĩ,            |
| 5               | N   | 11 C T                |      | Maple       |              | "A" \$+v   | 0.14/               | Maple | lair          |

**M1SDLTR** 

THE OWNER WHEN PERSON NAMED

M1S

|            | MODELS        | COLOR            | SIDES & BACK         | STYLE & ELECTRONICS            | NECK                                                                    | FRETBOARD               | INLAYS    | BINDING                                  | TUNERS                                 |  |  |  |  |  |                |  |
|------------|---------------|------------------|----------------------|--------------------------------|-------------------------------------------------------------------------|-------------------------|-----------|------------------------------------------|----------------------------------------|--|--|--|--|--|----------------|--|
| <b>HES</b> | M1S           | TSB              | Maple                | "A" Style w/<br>F holes        | Maple - Joined<br>at 12th fret Rosewood<br>20 Frets Dots Multi Lam Died |                         |           |                                          |                                        |  |  |  |  |  | Diecast chrome |  |
|            | M1SDL         | B, TR,<br>TBL    | Maple                | "A" Style w/<br>Oval Soundhole | Maple - Joined<br>at 12th fret                                          | Rosewood<br>20 Frets    | Dots      | Multi Lam                                | Gold closed gear<br>w/Pearloid buttons |  |  |  |  |  |                |  |
| H F A      | M3SW          | SB               | Solid Maple          | Florentine                     | Maple - Joined<br>at 12th fret                                          | Rosewood<br>24 Frets    | Snowflake | Multi Lam                                | Gold closed gear<br>w/Pearloid buttons |  |  |  |  |  |                |  |
|            | M3SWE         | TWR              | Solid Maple          | Florentine w/<br>MG-2 Preamp   | Maple - Joined<br>at 12th fret                                          | Rosewood<br>24 Frets    | Snowflake | Multi Lam                                | Gold closed gear<br>w/Pearloid buttons |  |  |  |  |  |                |  |
|            | VINTAGE SERIE | S                |                      |                                |                                                                         |                         |           |                                          |                                        |  |  |  |  |  |                |  |
| $\leq$     | M108SW        | Vintage<br>Matte | Solid<br>Mahogany    | "A" Style /<br>Florentine      | Maple - Joined<br>at 12th fret                                          | Ebony 20<br>Jumbo Frets | MOP Dots  | n/a                                      | Distressed open<br>gear                |  |  |  |  |  |                |  |
|            | M118SW        | Vintage<br>Matte | Solid Flame<br>Maple | Florentine                     | Flame Maple -<br>Dovetail Joined<br>at 12th fret                        | Ebony 24<br>Jumbo Frets | MOP Dots  | lvoroid<br>Herringbone/<br>Rope Purfling | Distressed open<br>gear                |  |  |  |  |  |                |  |