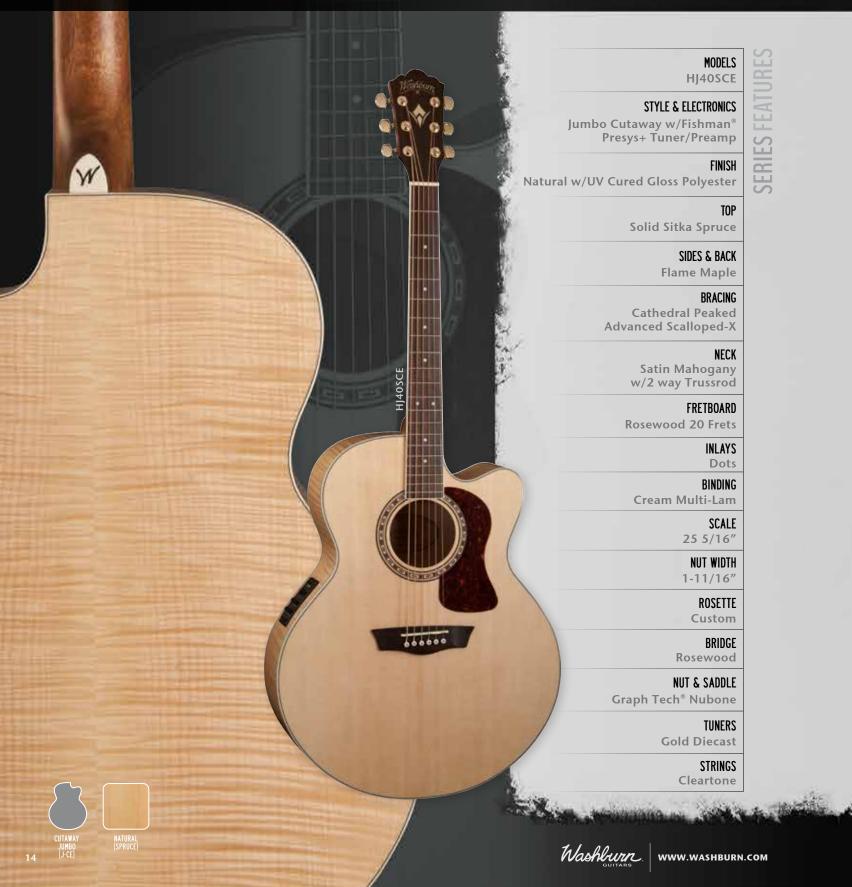

# NEW! -10 SERIES-

The Heritage 10 Series encompass Washburn's tradition of providing a truly superb instrument at a working musician price. Featuring a custom Washburn tortoise pickguard and cream binding, the Heritage is optimized for picking, Roots and Country. Available in Dreadnought, Folk and Grand Auditorium styles, all feature solid soundboards paired with Mahogany back, sides and neck. Built with low mass "Cathedral Peak" scalloped-X bracing, thin UV cured finish, Graphtech Nubone nut & saddle and Cleartone boutique strings, the Heritage elicits superior tone that improves with age. Cutaways feature Fishman Isys+ 301T Tuner/Preamps for excellent amplified tone.

### **ES FEATURES** SIDES & BACK BRACING SERII

FINISH

Mahogany

**Cathedral Peaked Advanced Scalloped-X** 

UV Cured Gloss Polyester

NECK Satin Mahogany w/2 way Trussrod

FRETBOARD **Rosewood 20 Frets** 

INLAYS Dots

BINDING **Cream Multi-Lam** 

SCALE 25 5/16"

NUT WIDTH 1-11/16

ROSETTE Custom

BRIDGE

Rosewood

NUT & SADDLE Graph Tech<sup>®</sup> NuBone

TUNERS **Chrome Diecast** 

STRINGS Cleartone

Solid Sitka Spruce Solid Sitka Spruce

Solid Sitka Spruce

BLACK (B)

TOP

NATURAL (CEDAR)

l H

000000