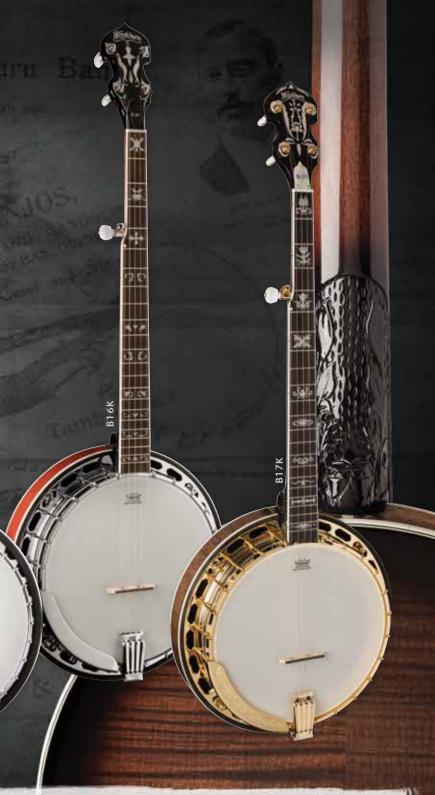

# AMERICANA -banjo series-

# **SERIES** FEATURES

BRIDGE Maple w/Ebony Tip

FRETBOARD **Rosewood 22 Frets** 17: Ebony 22 Frets

STRINGS D'Addario<sup>™</sup>

"The B16 has been just what I needed on tour with Miranda, from acoustic practices to arena stages. Everybody on the tour knows its sound since I sometimes roam the hallways picking chase music as I follow our crew around."

> HRIS KLINE

Like Washburn's mandolins, the first Washburn banjos were built in the late 1880s and continued their popularity through the pre-war 1930s. The current line-up of open back and resonator backed models produce all the tone and volume you'd expect in these classic Americana instruments.

#### HEAD Remo<sup>®</sup> Head 6: Distressed Remo®

Head

Washburn

ч,

V 比

MODEL

B11

B16

Gloss Natural

Gloss TSB

B17 Gloss TSB

5 String

5 String

5 String

•

•

Ш 5

|              | 6                   |
|--------------|---------------------|
| SIDES & BACK | NECK                |
| Mahogany     | Mah                 |
| Mahogany     | Mał                 |
| Mahogany     | Mah                 |
| Mahogany     | Mah                 |
| Mahogany     | Mał                 |
| Flame Maple  | Map                 |
| Flame Maple  | Map<br>(eng<br>back |

|                                     | INLAYS | RIM                 | SCALE  | NUT WIDTH | TONE RING           | TUNERS    |
|-------------------------------------|--------|---------------------|--------|-----------|---------------------|-----------|
| iogany                              | Dots   | Mahogany            | 25.5"  | 1-11/16"  | n/a                 | Diecast   |
| iogany                              | Dots   | Mahogany            | 27.5"  | 1-3/16"   | n/a                 | Diecast   |
| iogany                              | Dots   | Aluminum            | 27.5"  | 1-3/16"   | n/a                 | Diecast   |
| iogany                              | Fancy  | Aluminum            | 27.5″  | 1-3/16"   | n/a                 | Diecast 🖉 |
| ogany                               | Dots   | Mahogany            | 26.35" | 1-1/4"    | <b>Rolled Brass</b> | Diecast   |
| ole                                 | Fancy  | 3ply Solid<br>Maple | 26.35" | 1-1/4"    | Bell Brass          | Planetary |
| le<br>raved heel &<br>of headstock) | Fancy  | 3ply Solid<br>Maple | 26.35" | 1-1/4"    | Bell Brass          | Planetary |