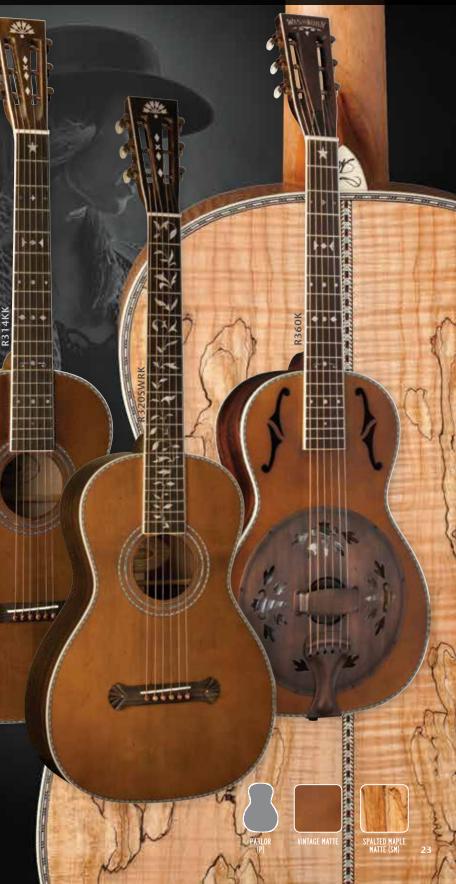

## PARLOR -series-

Washburn's Parlor was one of the original guitars built by George Washburn in the late 1800s. By the 1920s, the majority of Parlor guitars played in America were Washburns. Flash forward to the 21st Century and the Parlor guitar is experiencing a resurgence in popularity. Today's Washburn Parlor is faithfully inspired by the guitars of our past and provide an intimate voice and the ease of playability one expects of this body shape.

Inspired by times gone by, Washburn Vintage models are historical recreations of an original Washburn. Whether it be the turn of the century Parlor guitars with their "V" neck profile, or Roots ready Biscuit Resonators, there's a bit of history in each and every Washburn Vintage.

# CLASSICAL -series-

Washburn's original classical guitars were built in the 1980s and drew their inspiration from the designs of Maestros Ignacio Fleta and Hermann Hauser. The focus of today's Washburn Classical is striking a balance amongst tone, value and stability