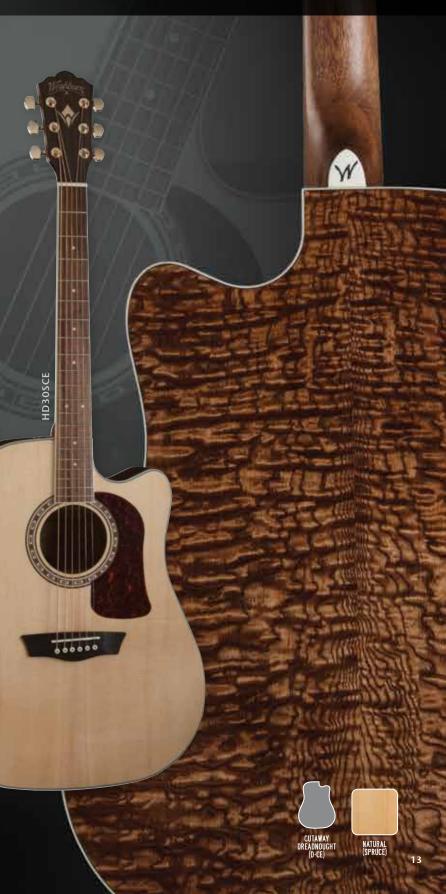

### NEW! HERITAGE -20 series-

The Heritage 20 Series are a step up from the 10 Series with an upgrade to Rosewood back and sides and Ebonite tuning buttons. Other specs are the same. One Grand Auditorium Deluxe, HG26SCE, and two Dreadnought models are available, the HD20S and the HD20SCE, which includes a cutaway and Fishman Isys+ 301T Tuner/Preamp. The Heritage 30 Series HD30SCE is a step up from the 20 Series pairing a solid Sitka spruce top with highly figured Ash back and sides resulting in a Dreadnought that is both bold and beautiful. The HD30SCE is upgraded with the Fishman Presys+ 501T Tuner/ Preamp electronics and completed with Cleartone boutique strings and gold tuners.

SERIES

STYLE & ELECTRONICS Dreadnought Cutaway w/ Fishman® Presys+ Tuner/Preamp

FINISH Natural w/UV Cured Gloss Polyester

TOP Solid Sitka Spruce

SIDES & BACK Tamo Ash

MODELS

HD30SCE

BRACING Cathedral Peaked Advanced Scalloped-X

NECK Satin Mahogany w/2 way Trussrod

FRETBOARD Rosewood 20 Frets

INLAYS Dots

BINDING Cream Multi-Lam

SCALE 25 5/16"

NUT WIDTH 1-11/16"

ROSETTE Custom Wood Inlay

BRIDGE Rosewood

NUT & SADDLE Graph Tech<sup>®</sup> Nubone

TUNERS Gold Diecast

STRINGS Cleartone

TOP

FINISH Natural w/UV Cured Gloss Polyester