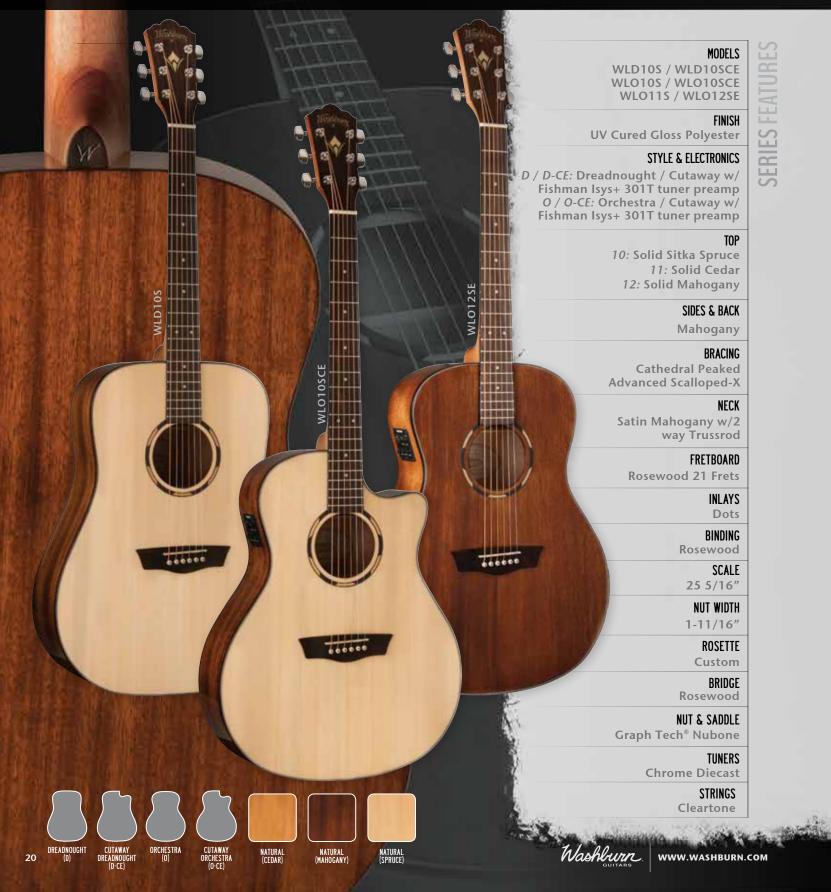

#### MODELS WD7S / WD7SCE WG7S / WG7SCE **STYLE & ELECTRONICS** D / D-CE: Dreadnought / Cutaway w/EQ4-T Tuner/Preamp G / G-CE: Grand Auditorium / Cutaway w/EQ4-T Tuner/Preamp FINISH Gloss COLOR Natural WD7S/WD7SCE: Also in ATB TOP Solid Sitka Spruce SIDES & BACK Mahogany BRACING Quarter Sawn Scalloped

Sitka Spruce Bracing NECK

Satin Mahogany w/2 way Trussrod

FRETBOARD **Rosewood 20 Frets** 

INLAYS Dots

ES

SERI

BINDING Cream SCALE

25.5"

NUT WIDTH 1-11/16"

ROSETTE Custom Wood Inlay

BRIDGE Rosewood

NUT & SADDLE ABS

TUNERS **Chrome Diecast** 

STRINGS D'Addario<sup>™</sup>

### NEW! WOODLINE - 10 series -

Your guitar is an expression of your individuality. The Rosewood-bound Woodline 10 Series are solid-top guitars that perfectly balance elegance, musicality and affordability. With the attractive Orchestra or the classic Dreadnought, the Woodline 10 is a perfect songwriting or finger-style tool; in church, at home, or on-stage. Solid select grade soundboards, low weight "Cathedral Peak" Scalloped-X bracing and Mahogany back and sides allow for great tone and Rosewood binding adds a touch of class leading elegance found on hand-made instruments. Low damping properties of the Graph Tech<sup>®</sup> NuBone nut and saddle, a thin UV cured Polyester finish, and boutique Cleartone strings maximize the tone and character of your guitar.

Cleartone

TOP

ES

SERI

WLD20S / WLD20SCE

WLO20S / WLO20SCE

**STYLE & ELECTRONICS** 

Solid Sitka Spruce

**Cathedral Peaked** 

**Rosewood 21 Frets** 

**Advanced Scalloped-X** 

**UV Cured Gloss Polyester** 

D / D-CE: Dreadnought / Cutaway

Fishman Presys+ 301T with tuner

Fishman Presys+ 301T with tuner

Satin Mahogany w/2 way Trussrod

0 / O-CE: Orchestra / Cutaway