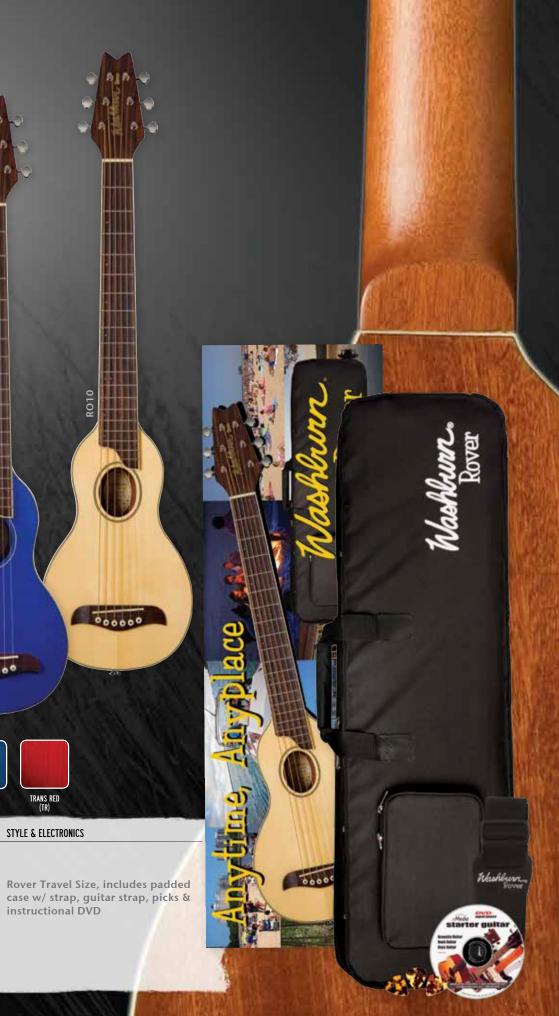

# ROVER -series-

FINISH Matte

TOP

Solid Spruce

A great little travel companion, Washburn's Rover is the ultimate travel guitar! A solid soundboard contributes to its clear and robust sound for its size. Play it any time or any place. Bring it with you when you're on a plane, a boat, a car, the beach, camping, hiking -anywhere. Comes complete with case, instructional DVD, strap and 3 picks. Fits in an airline overhead and is the perfect guitar travel companion.

Washburn www.washbu

000000

BLACK

ROVER

MODEL FEATURE

00000

TRANS BLUE

NATURAL (Spruce)

COLOR

Natural, B, TB, TR

MODELS

RO10

TRANS RED (TR)

**STYLE & ELECTRONICS** 