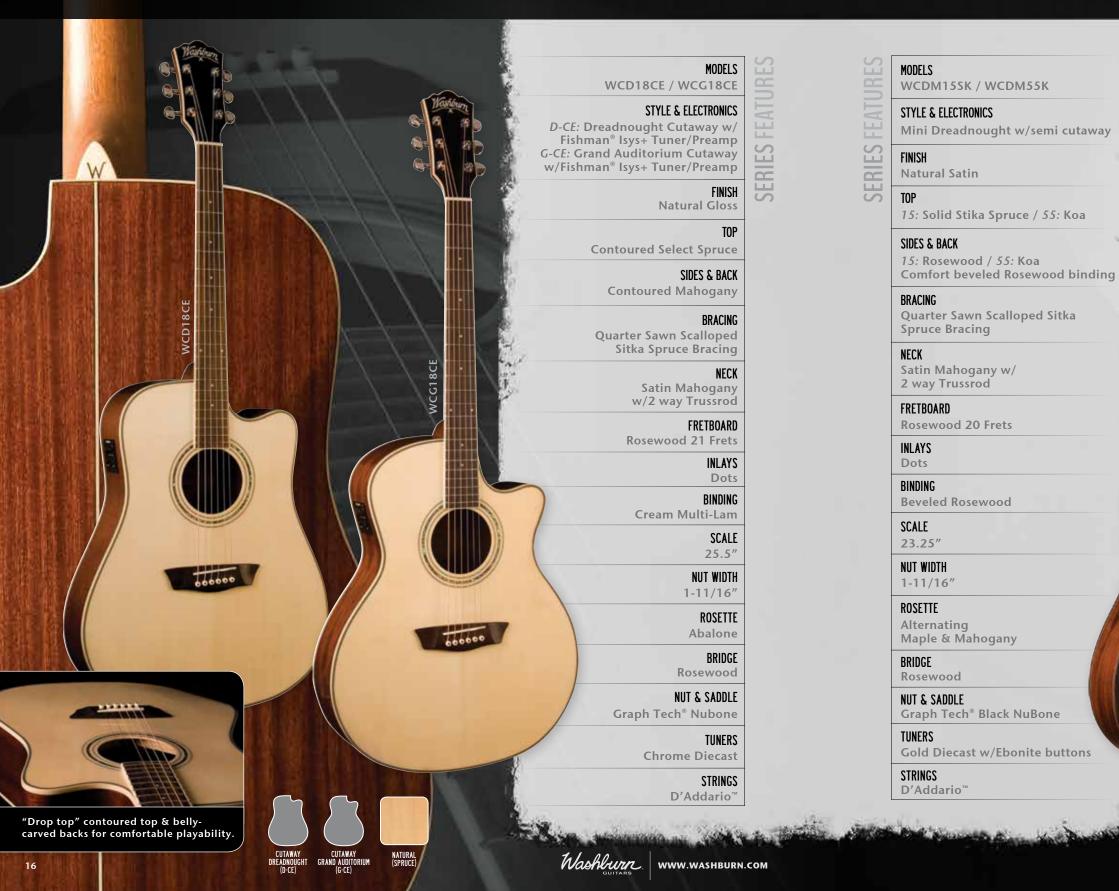

#### MODELS WD7S / WD7SCE WG7S / WG7SCE **STYLE & ELECTRONICS** D / D-CE: Dreadnought / Cutaway w/EQ4-T Tuner/Preamp G / G-CE: Grand Auditorium / Cutaway w/EQ4-T Tuner/Preamp FINISH Gloss COLOR Natural WD7S/WD7SCE: Also in ATB TOP Solid Sitka Spruce SIDES & BACK Mahogany BRACING Quarter Sawn Scalloped

Sitka Spruce Bracing NECK

Satin Mahogany w/2 way Trussrod

FRETBOARD **Rosewood 20 Frets** 

INLAYS Dots

ES

SERI

BINDING Cream SCALE

25.5"

NUT WIDTH 1-11/16"

ROSETTE Custom Wood Inlay

BRIDGE Rosewood

NUT & SADDLE ABS

TUNERS **Chrome Diecast** 

STRINGS D'Addario<sup>™</sup>