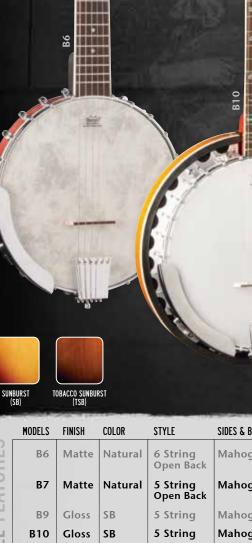

#### HEAD Remo<sup>®</sup> Head 6: Distressed Remo®

Head

Washburn

ч,

V 比

MODEL

B11

B16

Gloss Natural

Gloss TSB

B17 Gloss TSB

5 String

5 String

5 String

•

•

Ш 5

|              | 6                   |
|--------------|---------------------|
| SIDES & BACK | NECK                |
| Mahogany     | Mah                 |
| Mahogany     | Mał                 |
| Mahogany     | Mah                 |
| Mahogany     | Mah                 |
| Mahogany     | Mał                 |
| Flame Maple  | Map                 |
| Flame Maple  | Map<br>(eng<br>back |

|                                     | INLAYS | RIM                 | SCALE  | NUT WIDTH | TONE RING           | TUNERS    |
|-------------------------------------|--------|---------------------|--------|-----------|---------------------|-----------|
| iogany                              | Dots   | Mahogany            | 25.5"  | 1-11/16"  | n/a                 | Diecast   |
| iogany                              | Dots   | Mahogany            | 27.5"  | 1-3/16"   | n/a                 | Diecast   |
| iogany                              | Dots   | Aluminum            | 27.5"  | 1-3/16"   | n/a                 | Diecast   |
| iogany                              | Fancy  | Aluminum            | 27.5″  | 1-3/16"   | n/a                 | Diecast 🖉 |
| ogany                               | Dots   | Mahogany            | 26.35" | 1-1/4"    | <b>Rolled Brass</b> | Diecast   |
| ole                                 | Fancy  | 3ply Solid<br>Maple | 26.35" | 1-1/4"    | Bell Brass          | Planetary |
| le<br>raved heel &<br>of headstock) | Fancy  | 3ply Solid<br>Maple | 26.35" | 1-1/4"    | Bell Brass          | Planetary |