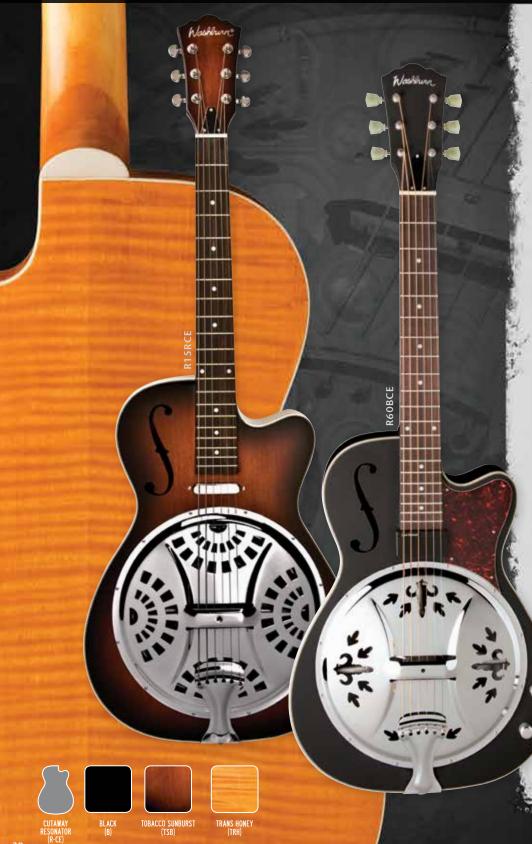

## AMERICANA -RESONATOR SERIES-

Inspired by Nashville Americana artist Richie Owens, Washburn's line of resonators please the musician looking for classic resonator tones. Cutaway models are stage ready with on-board pickups and a single cutaway. A wide neck and a Lace Sensor pickup come standard on the Richie Owens signature models improving playability and producing that signature Richie Owens sound.

MODELS R15RCE / R45CE SIGNATURE RICHIE OWENS: R60BCE

STYLE & ELECTRONICS Spider Resonator Cutaway 15 & 45: Single Coil 1V/1T Pickup 60: Lace Sensor Pickup

> FINISH Gloss / 60: Matte

ES

SERI

COLOR 15: TSB / 45: TRH / 60: B

TOP 15: Mahogany 45: Flame Maple / R60: Maple

SIDES & BACK 15: Mahogany 45: Flame Maple / 60: Maple

BRACING Quarter Sawn Scalloped Sitka Spruce Bracing

NECK Round/Joined at 12th fret 15: Mahogany / 45: Hard Maple 60: Extra-wide, Mahogany

> FRETBOARD Rosewood, 20 Frets

> > INLAYS Dots BINDING

White Multi-Ply

24.75" Nut Width

SCALE

1-11/16" / 60: 1-7/8" BRIDGE Aluminum Spider Bridge w/ Maple & Ebony Top Saddle

> NUT & SADDLE Plastic

TUNERS Chrome Diecast 60: Wilkinson® Green Button

> STRINGS D'Addario™