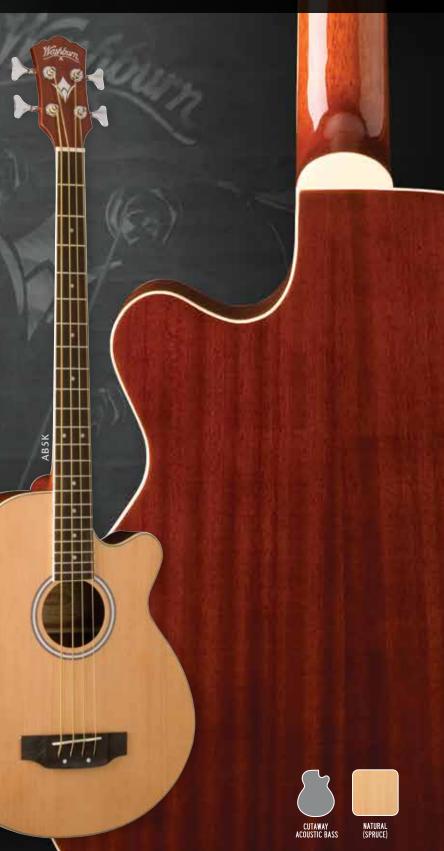

#### MODEL AB5K

ES

SERI

STYLE & ELECTRONICS 4 string, Cutaway w/Round Soundhole & QPH Preamp

FINISH Gloss

COLOR Natural

TOP Spruce

SIDES & BACK Mahogany

BRACING Quarter Sawn Scalloped Sitka Spruce Bracing

NECK Mahogany

FRETBOARD Rosewood, 22 Frets

INLAYS Dots

BINDING Cream Multi-Lam

SCALE 32"

**NUT WIDTH** 1-5/8"

ROSETTE ABS

BRIDGE Rosewood

NUT & SADDLE Plastic

TUNERS Chrome Diecast

Carries Bar

STRINGS D'Addario™

Washburn