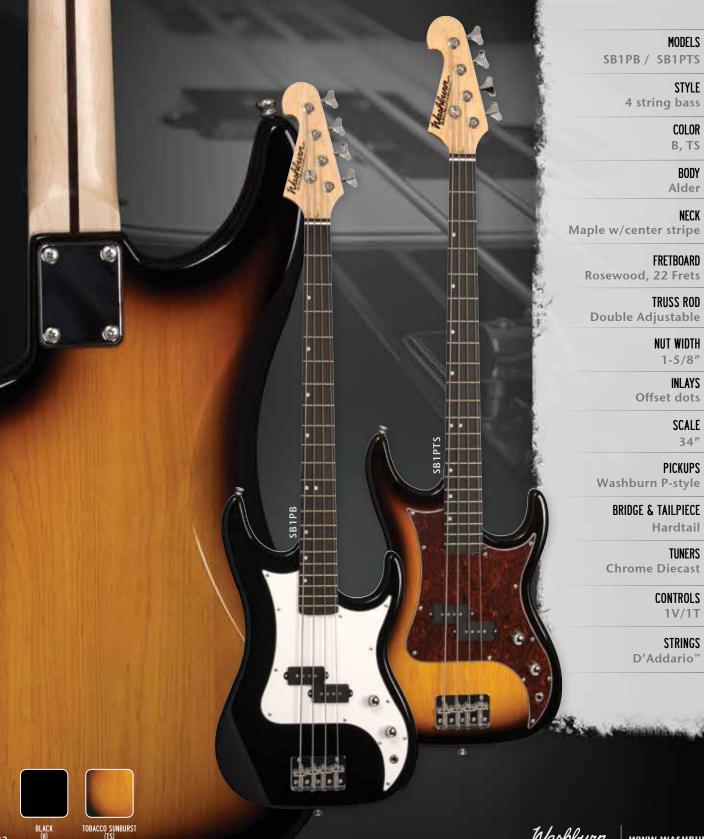

#### MODEL AB5K

ES

SERI

STYLE & ELECTRONICS 4 string, Cutaway w/Round Soundhole & QPH Preamp

FINISH Gloss

COLOR Natural

TOP Spruce

SIDES & BACK Mahogany

BRACING Quarter Sawn Scalloped Sitka Spruce Bracing

NECK Mahogany

FRETBOARD Rosewood, 22 Frets

INLAYS Dots

BINDING Cream Multi-Lam

SCALE 32"

**NUT WIDTH** 1-5/8"

ROSETTE ABS

BRIDGE Rosewood

NUT & SADDLE Plastic

TUNERS Chrome Diecast

Carries Bar

STRINGS D'Addario™

Washburn