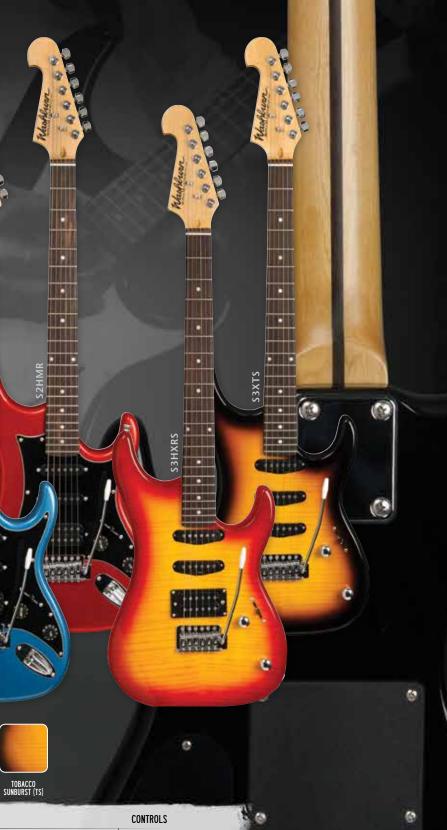

# HOLLOWBODY - SERIES -

#### Washburn Hollowbody guitars have a singing quality to their tone which is perfectly suited to Blues, Jazz and Rock. Quality build, premium components and a solid value, the Washburn Hollowbody line delivers the goods in styling and tone gig after gig.

### **SERIES FEATURES** STYLE Semi Acoustic Hollowbody NECK

Mahogany 35/36: Hard Maple TRUSS ROD

Double Adjustable

NUT WIDTH 1-11/16"

#### FRETBOARD

Rosewood 22 Frets 15: Rosewood 20 Frets

INLAYS Dots

35/36: MOP Split Block/Block

SCALE 24.75"

STRINGS D'Addario<sup>™</sup>

A state

推

34

| HBSM                                        | HBJQ                                                           | HB35WRK                       |                         |
|---------------------------------------------|----------------------------------------------------------------|-------------------------------|-------------------------|
| BRIDGE & TAILPIECE                          | TUNERS                                                         | PICKUPS                       | CONTROLS                |
| Adjustable Rosewood<br>w/ Trapeze tailpiece | Grover <sup>®</sup> 18:1<br>Rotomatic Chrome                   | 1 x Vintage Mini<br>Humbucker | 1V/1T                   |
| Tune-o-matic /<br>Stoptail                  | Grover <sup>®</sup> 18:1<br>Rotomatic Gold                     | 2 x Humbucker                 | 2V/2T - 3<br>way toggle |
| Tune-o-matic /<br>Stoptail                  | Grover® 18:1 Rotomatic<br>Distressed Brass w/<br>black buttons | 2 x Distressed<br>Humbucker   | 2V/2T - 3<br>way toggle |
|                                             |                                                                |                               | 35                      |