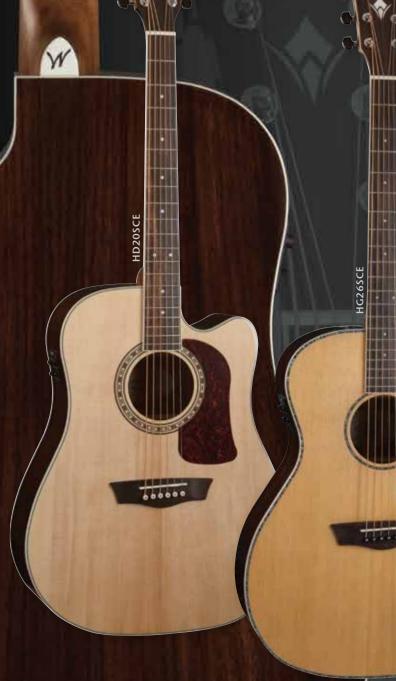

### NEW! HERITAGE -20 series-

The Heritage 20 Series are a step up from the 10 Series with an upgrade to Rosewood back and sides and Ebonite tuning buttons. Other specs are the same. One Grand Auditorium Deluxe, HG26SCE, and two Dreadnought models are available, the HD20S and the HD20SCE, which includes a cutaway and Fishman Isys+ 301T Tuner/Preamp. The Heritage 30 Series HD30SCE is a step up from the 20 Series pairing a solid Sitka spruce top with highly figured Ash back and sides resulting in a Dreadnought that is both bold and beautiful. The HD30SCE is upgraded with the Fishman Presys+ 501T Tuner/ Preamp electronics and completed with Cleartone boutique strings and gold tuners.

### STYLE & ELECTRONICS ht / Cutaway w/

D / D-CE: Dreadnought / Cutaway w/ Fishman<sup>®</sup> Isys+ 301T Tuner/Preamp G-CE: Grand Auditorium Cutaway w/Fishman<sup>®</sup> Isys+ 301T Tuner/Preamp

Spruce / 26 Solid Co

20: Solid Sitka Spruce / 26: Solid Cedar

SIDES & BACK Rosewood

BRACING Cathedral Peaked Advanced Scalloped-X

NECK Satin Mahogany w/2 way Trussrod

> FRETBOARD Rosewood 20 Frets

> > INLAYS Dots BINDING

20: Cream Multi-Lam / 26: Abalone

SCALE 25 5/16"

> NUT WIDTH 1-11/16"

ROSETTE 20: Custom / 26: Abalone

> BRIDGE Rosewood NUT & SADDLE

Graph Tech<sup>®</sup> NuBone TUNERS

Chrome Diecast w/Ebonite buttons

STRINGS Cleartone

DNOUGHT CUTAWAY (D) CUTAWAY CUTAWAY DREADNOUGHT GRAND AUDITORIUM (CEDAR)