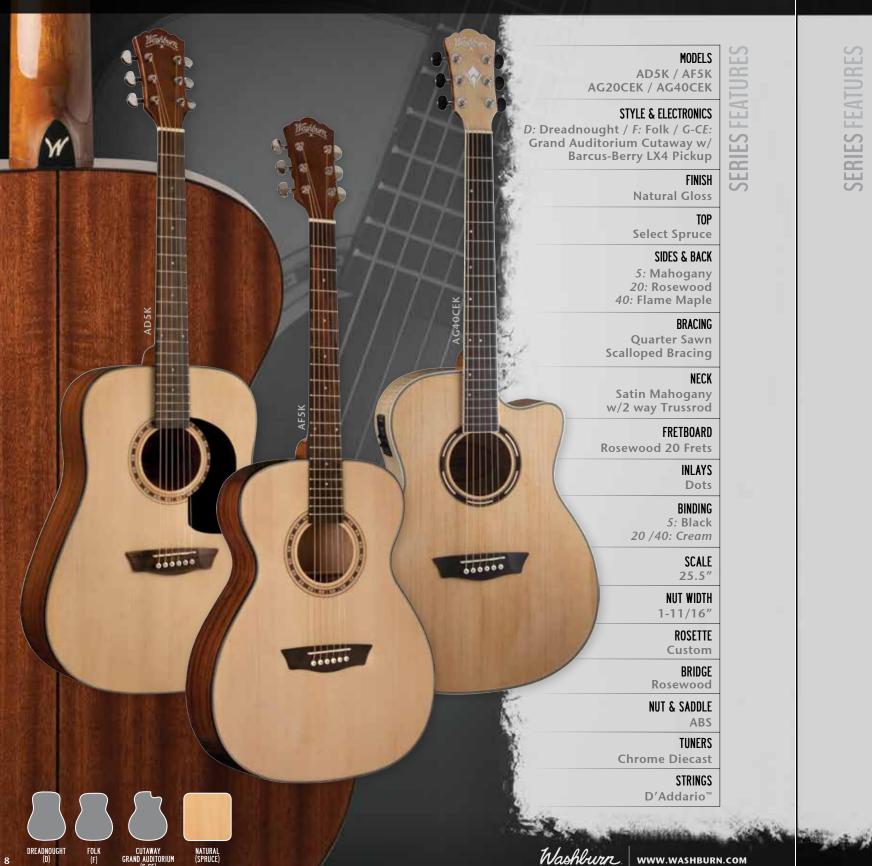

#### MODELS WD7S / WD7SCE WG7S / WG7SCE **STYLE & ELECTRONICS** D / D-CE: Dreadnought / Cutaway w/EQ4-T Tuner/Preamp G / G-CE: Grand Auditorium / Cutaway w/EQ4-T Tuner/Preamp FINISH Gloss COLOR Natural WD7S/WD7SCE: Also in ATB TOP Solid Sitka Spruce SIDES & BACK Mahogany BRACING Quarter Sawn Scalloped

Sitka Spruce Bracing NECK

Satin Mahogany w/2 way Trussrod

FRETBOARD **Rosewood 20 Frets** 

INLAYS Dots

ES

SERI

BINDING Cream SCALE

25.5"

NUT WIDTH 1-11/16"

ROSETTE Custom Wood Inlay

BRIDGE Rosewood

NUT & SADDLE ABS

TUNERS **Chrome Diecast** 

STRINGS D'Addario<sup>™</sup>