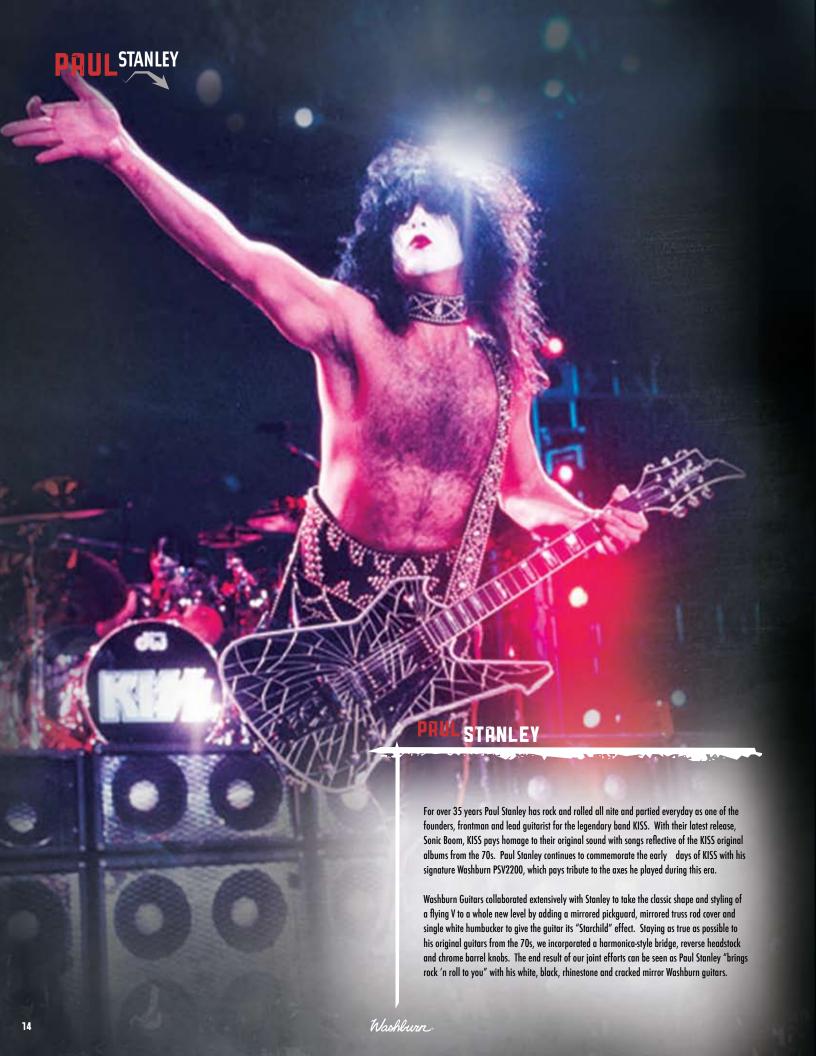

#### PHUL STANLEY SERIES

|           | PS7000 NOT SHOWN            | PS7200      | PS1800 NOT SHOWN | PS1800CMK      | PS2000 Maio in The USA    | PS2000CM NOT SHOWN        | PSV2200B Made in The USA  |
|-----------|-----------------------------|-------------|------------------|----------------|---------------------------|---------------------------|---------------------------|
| COLOR     | НВ                          | BK, WHK     | BK, WHK          | CM             | B, WH, RSK                | Cracked Mirror            | В                         |
| STYLE     | Preacher                    | Preacher    | Kiss             | Kiss           | Kiss                      | Kiss                      | V Single Hum              |
| ТОР       | Maple Cap w/<br>Flame Maple | Maple Cap   | N/A              | Cracked Mirror | N/A                       | N/A                       | N/A                       |
| BACK      | Veneer<br>Manogany          | Mahogany    | Mahogany         | Mahogany       | Mahogany                  | Mahogany                  | Mahogany                  |
| NECK      | Mahogany                    | Mahogany    | Mahogany         | Mahogany       | Mahogany                  | Mahogany                  | Mahogany                  |
| SCALE     | 24.75                       | 24.75       | 24.75            | 24.75          | 24.75                     | 24.75                     | 24.75                     |
| FRETBOARD | Rosewood                    | Ebony       | Rosewood         | Rosewood       | Ebony                     | Ebony                     | Ebony                     |
| FB INLAY  | Trapezoid                   | Blocks      | Split Block      | Split Block    | Split Block               | Split Block               | Split Block               |
| BRIDGE    | Stoptail                    | Stoptail    | Stoptail         | Stoptail       | Stoptail                  | Stoptail                  | Stoptail                  |
| BINDING   | Cream Single                | White Multi | Cream Single     | Cream Single   | White Multi               | White Multi               | N/A                       |
| TUNERS    | Grover 18:1                 | Grover 18:1 | Grover 18:1      | Grover 18:1    | Grover 18:1               | Grover 18:1               | Grover 18:1               |
| PICKUPS   | H/H                         | Н/Н         | Н/Н              | H/H            | H/H - Duncan<br>59 and JB | H/H - Duncan<br>59 and JB | H/H - Duncan<br>59 and JB |
| STRINGS   | D'Addario™                  | D'Addario™  | D'Addario™       | D'Addario™     | D'Addario™                | D'Addario™                | D'Addario™                |
|           |                             |             |                  | Washburn .     |                           |                           |                           |