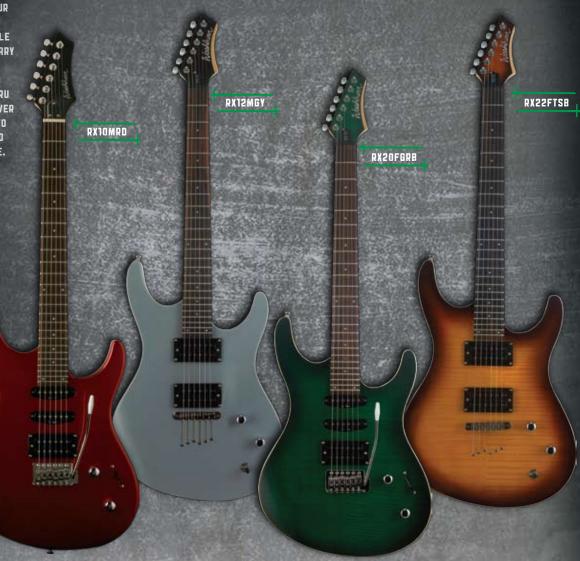

#### RX SERIES

TRRDITIONAL MEETS CONTEMPORARY

- THE NEW WASHBURN RX SERIES
WILL INSPIRE YOU TO TAKE YOUR
PLRYING TO THE NEXT LEVEL.
WITH THEIR TRRDITIONAL DOUBLE
CUTAWAY DESIGN, CONTEMPORARY
RSYMMETRICAL LOWER BOUT,
MAPLE NECKS WITH ROSEWOOD
FINGERBOARDS AND STRING THRU
BRIDGES, THESE GUITARS DELIVER
ALL OF THE TOOLS YOU NEED TO
PLRY ANY GENRE OF MUSIC AND
EXPLORE NEW LEVELS OF TONE.

| THE PARTY NAMED IN | RX6 NOT SHOWN       | RX10              | RX12              | RX20               | RX22               |
|--------------------|---------------------|-------------------|-------------------|--------------------|--------------------|
| COLOR              | В                   | MB, MRD, MGY, VSB | MB, MRD, MGY, TSB | FVSB, FWSB, FGRB   | FTSB, FWSB, FBLB   |
| STYLE              | 3/4 Dbl Cut Bolt on | Dbl Cut Bolt on   | Dbl Cut Bolt on   | Dbl Cut Bolt on    | Dbl Cut Bolt on    |
| TOP                | N/A                 | N/A               | N/A               | Flame Maple Veneer | Flame Maple Veneer |
| BACK               | Basswood            | Basswood          | Basswood          | Basswood           | Basswood           |
| NECK               | Maple               | Maple             | Maple             | Maple              | Maple              |
| SCALE              | 22.75               | 25.5              | 25.5              | 25.5               | 25.5               |
| FRETBOARD          | Rosewood            | Rosewood          | Rosewood          | Rosewood           | Rosewood           |
| FB INLAY           | Dots                | Dots              | Dots              | Dots               | Dots               |
| BRIDGE             | String Thru         | Fulcrum Trem      | String Thru       | Fulcrum Trem       | String Thru        |
| BINDING            | N/A                 | N/A               | N/A               | Single Cream       | Single Cream       |
| TUNERS             | Diecast             | Diecast           | Diecast           | Diecast            | Diecast            |
| PICKUPS            | Н/Н                 | S/S/H             | Н/Н               | S/S/H              | H/H                |
| STRINGS            | D'Addario™          | D'Addario™        | D'Addario™        | D'Addario™         | D'Addario™         |

|           | RX25               | RX30                | RX40                | RX50               | RXBO               |
|-----------|--------------------|---------------------|---------------------|--------------------|--------------------|
| COLOR     | FVSB, FWSB, FBSB   | FRSB, FBLB          | FTSB, FCB           | FVSB, FBSB         | N                  |
| STYLE     | Dbl Cut Bolt on    | Carved Dbl Cut Bolt | Carved Dbl Cut Bolt | Carved Dbl Cut Set | Carved Dbl Cut Set |
| TOP       | Flame Maple Veneer | Flame Maple Veneer  | Flame Maple Veneer  | Flame Maple Veneer | Rosewood           |
| BACK      | Basswood           | Basswood            | Mahogany            | Mahogany           | Mahogany           |
| NECK      | Maple              | Maple               | Maple               | Maple              | Maple              |
| SCALE     | 25.5               | 25.5                | 25.5                | 25.5               | 25.5               |
| FRETBOARD | Rosewood           | Rosewood            | Rosewood            | Rosewood           | Rosewood           |
| FB INLAY  | Dots               | Dots                | Dots                | Dots               | Dots               |
| BRIDGE    | Floyd Rose         | String Thru         | String Thru         | String Thru        | String Thru        |
| BINDING   | Single Cream       | 3 Ply               | 3 Ply               | 3 Ply              | 3 Ply              |
| TUNERS    | Diecast            | Diecast             | Diecast             | Diecast            | Diecast            |
| PICKUPS   | S/S/H              | Duncan USM H/H      | Duncan USM H/H      | Duncan USM H/H     | Duncan USM H/H     |
| STRINGS   | D'Addario™         | D'Addario™          | D'Addario™          | D'Addario™         | D'Addario™         |