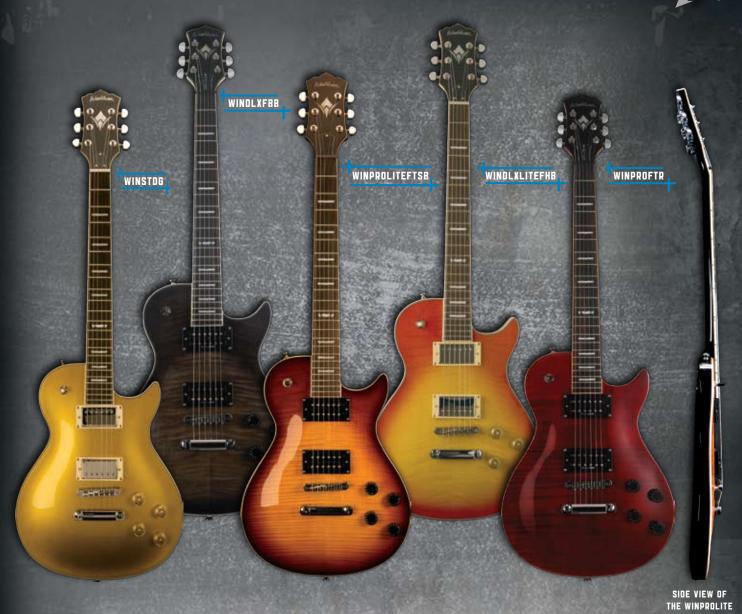

| 35.3      | WINSTD                             | WINDLX                          | WINPRO                                  |
|-----------|------------------------------------|---------------------------------|-----------------------------------------|
| COLOR     | CB, LITECB, G, LITEG, TSB, LITETSB | FBB, LITEFBB, FHB, LITEFHB      | FTR, LITEFTR, FTSB, LITEFTSB            |
| STYLE     | Single Cut Set Neck                | Single Cut Set Neck             | Single Cut Set Neck                     |
| TOP       | Maple Cap w/ Maple Veneer          | Maple Cap w/ Flame Maple Veneer | Canadian Maple Cap w/ Flame Maple Venee |
| BACK      | Mahogany                           | Mahogany                        | Mahogany                                |
| NECK      | Mahogany                           | Mahogany                        | Mahogany                                |
| SCALE     | 24.75                              | 24.75                           | 24.75                                   |
| FRETBOARD | Rosewood                           | Rosewood                        | Rosewood                                |
| FB INLAY  | Wing                               | Wing                            | Wing                                    |
| BRIDGE    | Stoptail                           | Stoptail                        | Stoptail                                |
| BINDING   | Single Ply                         | Multi Ply                       | Maple Reveal Binding                    |
| TUNERS    | Diecast                            | Diecast                         | Grover 18:1                             |
| PICKUPS   | Duncan USM H/H                     | Duncan USM H/H                  | Duncan USM H/H                          |
| STRINGS   | D'Addario™                         | D'Addario™                      | D'Addario™                              |