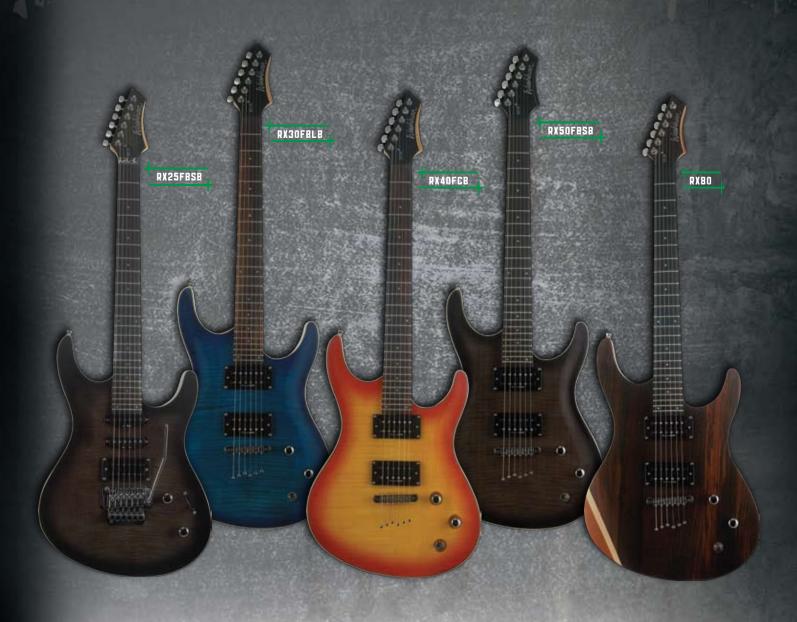

#### RX SERIES

TRRDITIONAL MEETS CONTEMPORARY

- THE NEW WASHBURN RX SERIES
WILL INSPIRE YOU TO TAKE YOUR
PLRYING TO THE NEXT LEVEL.
WITH THEIR TRRDITIONAL DOUBLE
CUTAWAY DESIGN, CONTEMPORARY
RSYMMETRICAL LOWER BOUT,
MAPLE NECKS WITH ROSEWOOD
FINGERBOARDS AND STRING THRU
BRIDGES, THESE GUITARS DELIVER
ALL OF THE TOOLS YOU NEED TO
PLRY ANY GENRE OF MUSIC AND
EXPLORE NEW LEVELS OF TONE.

|           | RX25               | RX30                | RX40                | RX50               | RXBO               |
|-----------|--------------------|---------------------|---------------------|--------------------|--------------------|
| COLOR     | FVSB, FWSB, FBSB   | FRSB, FBLB          | FTSB, FCB           | FVSB, FBSB         | N                  |
| STYLE     | Dbl Cut Bolt on    | Carved Dbl Cut Bolt | Carved Dbl Cut Bolt | Carved Dbl Cut Set | Carved Dbl Cut Set |
| TOP       | Flame Maple Veneer | Flame Maple Veneer  | Flame Maple Veneer  | Flame Maple Veneer | Rosewood           |
| BACK      | Basswood           | Basswood            | Mahogany            | Mahogany           | Mahogany           |
| NECK      | Maple              | Maple               | Maple               | Maple              | Maple              |
| SCALE     | 25.5               | 25.5                | 25.5                | 25.5               | 25.5               |
| FRETBOARD | Rosewood           | Rosewood            | Rosewood            | Rosewood           | Rosewood           |
| FB INLAY  | Dots               | Dots                | Dots                | Dots               | Dots               |
| BRIDGE    | Floyd Rose         | String Thru         | String Thru         | String Thru        | String Thru        |
| BINDING   | Single Cream       | 3 Ply               | 3 Ply               | 3 Ply              | 3 Ply              |
| TUNERS    | Diecast            | Diecast             | Diecast             | Diecast            | Diecast            |
| PICKUPS   | S/S/H              | Duncan USM H/H      | Duncan USM H/H      | Duncan USM H/H     | Duncan USM H/H     |
| STRINGS   | D'Addario™         | D'Addario™          | D'Addario™          | D'Addario™         | D'Addario™         |