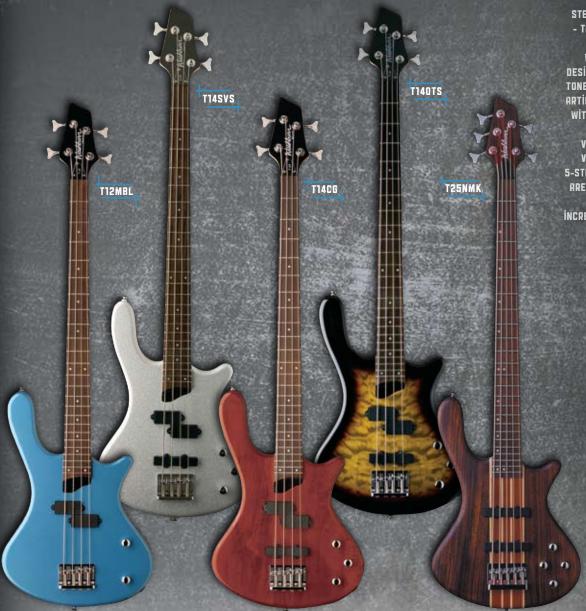

#### TAURUS BASS SERIES

STELLAR SOUND AND STYLE
THE TRURUS BASS SERIES
IS PRO LEVEL IN EVERY
WAY, FROM THEIR SLEEK
DESIGN TO THEIR VARIETY OF
TONES RANGING FROM BITING
ARTICULATE TO SMOOTH FAT.
WITH A VARIETY OF MODELS
INCLUDING A FRETLESS
VERSION, A LEFT-HANDED
VERSION AND BOTH 4 AND
5-STRING OPTIONS, BASSISTS
ARE SURE TO BE IMPRESSED
BY THE TAURUS SERIES'
INCREDIBLE VERSATILITY AND
GREAT BOTTOM END.

|           | T12                 | T14            | T14FLB NOT SHOWN  | T14BLH NOT SHOWN | T14            | T24NMK NOT SHOWN         | T25NMK                   |
|-----------|---------------------|----------------|-------------------|------------------|----------------|--------------------------|--------------------------|
| COLOR     | B, MR, MSV, MBL, NS | B, NS, CG, SVS | В                 | В                | QTB, QTBL, QTS | NMK                      | NMK                      |
| STYLE     | 4 string            | 4 string       | Fretless 4 string | Lefty 4 string   | 4 string       | 4 string                 | 5 string                 |
| ТОР       | N/A                 | N/A            | N/A               | N/A              | Quilt          | N/A                      | N/A                      |
| BACK      | Basswood            | Basswood       | Basswood          | Basswood         | Basswood       | Mahogany                 | Mahogany                 |
| NECK      | Maple               | Maple          | Maple             | Maple            | Maple          | Maple/Mahogany Neck Thru | Maple/Mahogany Neck Thru |
| SCALE     | 34                  | 34             | 34                | 34               | 34             | 34                       | 34                       |
| FRETBOARD | Rosewood            | Rosewood       | Rosewood          | Rosewood         | Rosewood       | Rosewood                 | Rosewood                 |
| FB INLAY  | Dots                | Dots           | Dots              | Dots             | Dots           | Offset dots              | Offset dots              |
| BRIDGE    | Hardtail            | Hardtail       | Hardtail          | Hardtail         | Hardtail       | Hardtail                 | Hardtail                 |
| BINDING   | N/A                 | N/A            | N/A               | N/A              | N/A            | N/A                      | N/A                      |
| TUNERS    | Diecast             | Diecast        | Diecast           | Diecast          | Diecast        | Grover 18:1              | Grover 18:1              |
| PICKUPS   | P style             | P and J style  | P and J style     | P and J style    | P and J style  | Soapbars                 | Soapbars                 |
| STRINGS   | D'Addario™          | D'Addario™     | D'Addario™        | D'Addario™       | D'Addario™     | D'Addario™               | D'Addario™               |
|           |                     |                |                   | 1.1 00           |                |                          |                          |