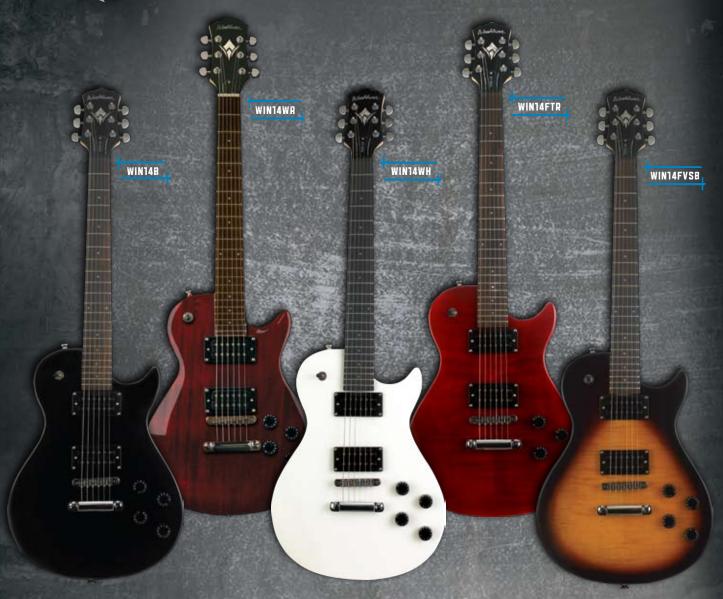

|           | WIN14                                                                                                                                                                                                                                                                                                                                                                                                                                                                                                                                                                                                                                                                                                                                                                                                                                                                                                                                                                                                                                                                                                                                                                                                                                                                                                                                                                                                                                                                                                                                                                                                                                                                                                                                                                                                                                                                                                                                                                                                                                                                                                                          | WIN14F             |     |
|-----------|--------------------------------------------------------------------------------------------------------------------------------------------------------------------------------------------------------------------------------------------------------------------------------------------------------------------------------------------------------------------------------------------------------------------------------------------------------------------------------------------------------------------------------------------------------------------------------------------------------------------------------------------------------------------------------------------------------------------------------------------------------------------------------------------------------------------------------------------------------------------------------------------------------------------------------------------------------------------------------------------------------------------------------------------------------------------------------------------------------------------------------------------------------------------------------------------------------------------------------------------------------------------------------------------------------------------------------------------------------------------------------------------------------------------------------------------------------------------------------------------------------------------------------------------------------------------------------------------------------------------------------------------------------------------------------------------------------------------------------------------------------------------------------------------------------------------------------------------------------------------------------------------------------------------------------------------------------------------------------------------------------------------------------------------------------------------------------------------------------------------------------|--------------------|-----|
| COLOR     | B, WA, WH                                                                                                                                                                                                                                                                                                                                                                                                                                                                                                                                                                                                                                                                                                                                                                                                                                                                                                                                                                                                                                                                                                                                                                                                                                                                                                                                                                                                                                                                                                                                                                                                                                                                                                                                                                                                                                                                                                                                                                                                                                                                                                                      | FTR, FVSB          |     |
| STYLE     | Single Cut Bolt on                                                                                                                                                                                                                                                                                                                                                                                                                                                                                                                                                                                                                                                                                                                                                                                                                                                                                                                                                                                                                                                                                                                                                                                                                                                                                                                                                                                                                                                                                                                                                                                                                                                                                                                                                                                                                                                                                                                                                                                                                                                                                                             | Single Cut Bolt on |     |
| ТОР       | N/A                                                                                                                                                                                                                                                                                                                                                                                                                                                                                                                                                                                                                                                                                                                                                                                                                                                                                                                                                                                                                                                                                                                                                                                                                                                                                                                                                                                                                                                                                                                                                                                                                                                                                                                                                                                                                                                                                                                                                                                                                                                                                                                            | Flame Maple        |     |
| BACK      | Basswood                                                                                                                                                                                                                                                                                                                                                                                                                                                                                                                                                                                                                                                                                                                                                                                                                                                                                                                                                                                                                                                                                                                                                                                                                                                                                                                                                                                                                                                                                                                                                                                                                                                                                                                                                                                                                                                                                                                                                                                                                                                                                                                       | Basswood           |     |
| NECK      | Maple                                                                                                                                                                                                                                                                                                                                                                                                                                                                                                                                                                                                                                                                                                                                                                                                                                                                                                                                                                                                                                                                                                                                                                                                                                                                                                                                                                                                                                                                                                                                                                                                                                                                                                                                                                                                                                                                                                                                                                                                                                                                                                                          | Maple              |     |
| SCALE     | 24.75                                                                                                                                                                                                                                                                                                                                                                                                                                                                                                                                                                                                                                                                                                                                                                                                                                                                                                                                                                                                                                                                                                                                                                                                                                                                                                                                                                                                                                                                                                                                                                                                                                                                                                                                                                                                                                                                                                                                                                                                                                                                                                                          | 24.75              |     |
| FRETBOARD | Rosewood                                                                                                                                                                                                                                                                                                                                                                                                                                                                                                                                                                                                                                                                                                                                                                                                                                                                                                                                                                                                                                                                                                                                                                                                                                                                                                                                                                                                                                                                                                                                                                                                                                                                                                                                                                                                                                                                                                                                                                                                                                                                                                                       | Rosewood           |     |
| FB INLAY  | Dots                                                                                                                                                                                                                                                                                                                                                                                                                                                                                                                                                                                                                                                                                                                                                                                                                                                                                                                                                                                                                                                                                                                                                                                                                                                                                                                                                                                                                                                                                                                                                                                                                                                                                                                                                                                                                                                                                                                                                                                                                                                                                                                           | Dots               | 100 |
| BRIDGE    | Stoptail                                                                                                                                                                                                                                                                                                                                                                                                                                                                                                                                                                                                                                                                                                                                                                                                                                                                                                                                                                                                                                                                                                                                                                                                                                                                                                                                                                                                                                                                                                                                                                                                                                                                                                                                                                                                                                                                                                                                                                                                                                                                                                                       | Stoptail           |     |
| BINDING   | N/A                                                                                                                                                                                                                                                                                                                                                                                                                                                                                                                                                                                                                                                                                                                                                                                                                                                                                                                                                                                                                                                                                                                                                                                                                                                                                                                                                                                                                                                                                                                                                                                                                                                                                                                                                                                                                                                                                                                                                                                                                                                                                                                            | N/A                |     |
| TUNERS    | Diecast                                                                                                                                                                                                                                                                                                                                                                                                                                                                                                                                                                                                                                                                                                                                                                                                                                                                                                                                                                                                                                                                                                                                                                                                                                                                                                                                                                                                                                                                                                                                                                                                                                                                                                                                                                                                                                                                                                                                                                                                                                                                                                                        | Diecast            |     |
| PICKUPS   | Н/Н                                                                                                                                                                                                                                                                                                                                                                                                                                                                                                                                                                                                                                                                                                                                                                                                                                                                                                                                                                                                                                                                                                                                                                                                                                                                                                                                                                                                                                                                                                                                                                                                                                                                                                                                                                                                                                                                                                                                                                                                                                                                                                                            | н/н                |     |
| STRINGS   | D'Addario™                                                                                                                                                                                                                                                                                                                                                                                                                                                                                                                                                                                                                                                                                                                                                                                                                                                                                                                                                                                                                                                                                                                                                                                                                                                                                                                                                                                                                                                                                                                                                                                                                                                                                                                                                                                                                                                                                                                                                                                                                                                                                                                     | D'Addario™         |     |
| 1/2.60.   | AND DESCRIPTION OF THE PARTY OF |                    | 100 |