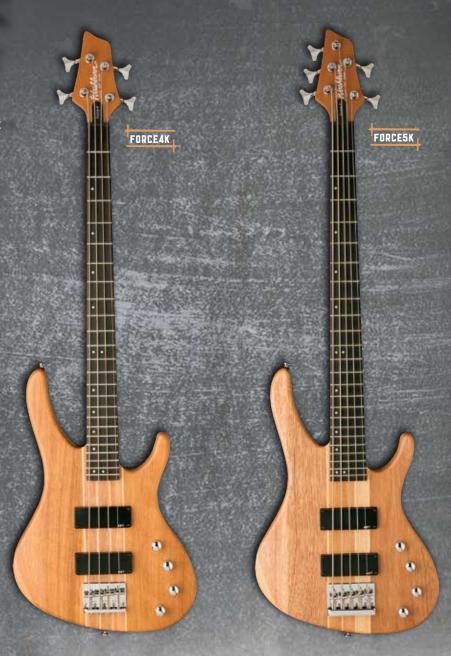

# FORCE BASS SERIES

WORK HARD, PLAY LOUD THE WASHBURN FORCE BASSES ARE SKILLFULLY DESIGNED WITH MAHOGANY BODIES, NATURAL MATTE FINISHES, AND ARE AVAILABLE IN BOTH 4 AND 5-STRING MODELS. ERCH COMES STANDARD WITH SORPBAR PICKUPS FERTURING ACTIVE ELECTRONICS TO PROVIDE A WIDE RANGE OF TONES FOR MODERN CLEAN FINGER, PICK SLAP STYLES.

| No. of Lot | FORCE4K                    | FORCESK                    |  |  |
|------------|----------------------------|----------------------------|--|--|
| COLOR      | NM                         | NM                         |  |  |
| STYLE      | 4 string                   | 5 string                   |  |  |
| TOP        | N/A                        | N/A                        |  |  |
| BACK       | Mahogany                   | Mahogany                   |  |  |
| NECK       | Maple / Mahogany Neck Thru | Maple / Mahogany Neck Thru |  |  |
| SCALE      | 34                         | 34                         |  |  |
| FRETBOARD  | Rosewood                   | Rosewood                   |  |  |
| FB INLAY   | Offset dots                | Offset dots                |  |  |
| BRIDGE     | Hardtail                   | Hardtail                   |  |  |
| BINDING    | N/A                        | N/A                        |  |  |
| TUNERS     | Grover 18:1                | Grover 18:1                |  |  |
| PICKUPS    | Active Soapbars            | Active Soapbars            |  |  |
| STRINGS    | D'Addario™                 | D'Addario™                 |  |  |