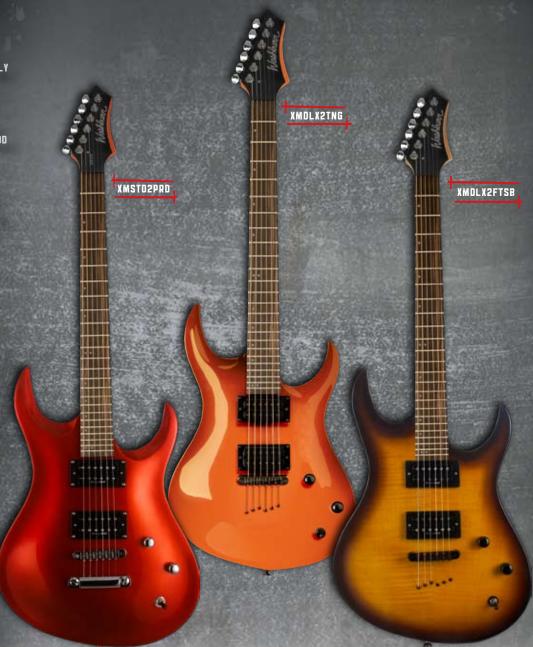

#### ORIGINAL IDOL SERIES

CHOOSE YOUR IDOL - WASHBURN'S FLAGSHIP WASHBURN IDOL SERIES GETS A FACELIFT IN THE FORM OF THREE REMODELED BODY STYLES. FOR YERRS, THE IDOL SERIES HAS BEEN KNOWN FOR ITS GREAT FEATURES AND EXCEPTIONAL PLAYABILITY AND THESE NEW ELECTRICS ARE NO EXCEPTION. ALL THREE STYLES TAKE ON A NEW IMAGE WITH THE **RDOPTION OF A NARROWER LOWER BOUT** SILHOUETTE, MAHOGANY NECKS WITH ROSEWOOD FINGERBOARDS, 22 FRETS, STOPTAIL BRIDGES AND HUMBUCKER PICKUPS. AS ITS NAME STATES, THE ORIGINAL IDOL STAYS TRUEST TO THE "ORIGINAL" WASHBURN IDOL WITH ITS STYLISH, CURVED SINGLE CUTAWAY, WHILE THE IDOL AND MIGHTY IDOL BOTH FEATURE A MORE TRADITIONAL, TIME-HONORED SINGLE CUTAWRY. CHOOSE YOUR IDOL AND MAKE THE TRANSITION FROM GOOD GUITARIST TO GREAT GUITARIST TO IDOL.

| THE REPORT | XMSTD2          | XMDLX2           | XMDLX2F           |
|------------|-----------------|------------------|-------------------|
| COLOR      | PB, PRD, PWH    | PB, PRD. TNG     | FTSB, FCB         |
| STYLE      | Dbl Cut Bolt on | Dbl Cut Set Neck | Dbl Cut Set Neck  |
| TOP        | N/A             | N/A              | Flame Maple Venee |
| BACK       | Basswood        | Basswood         | Basswood          |
| NECK       | Maple           | Maple            | Maple             |
| SCALE      | 25.5            | 25.5             | 25.5              |
| RETBOARD   | Rosewood        | Rosewood         | Rosewood          |
| FB INLAY   | Dots            | Dots             | Dots              |
| BRIDGE     | Stoptail        | String Thru      | String Thru       |
| BINDING    | N/A             | N/A              | N/A               |
| TUNERS     | Diecast         | Diecast          | Diecast           |
| PICKUPS    | Duncan USM H/H  | Duncan USM H/H   | Duncan USM H/H    |
| STRINGS    | D'Addario™      | D'Addario™       | D'Addario™        |

| The second second | XMDLX2FR NOT SHOWN | XMPRO2           | XMPRO2F            | XMPRO2FR           | ı |
|-------------------|--------------------|------------------|--------------------|--------------------|---|
| COLOR             | FVSB, FPSB         | PWH, PRD         | FBB                | FHB, FWSB          |   |
| STYLE             | Dbl Cut Set Neck   | Dbl Cut Set Neck | Dbl Cut Set Neck   | Dbl Cut Set Neck   |   |
| TOP               | Flame Maple Veneer | N/A              | Flame Maple Veneer | Flame Maple Veneer |   |
| BACK              | Basswood           | Mahogany         | Mahogany           | Mahogany           |   |
| NECK              | Maple              | Mahogany         | Mahogany           | Mahogany           |   |
| SCALE             | 25.5               | 25.5             | 25.5               | 25.5               |   |
| FRETBOARD         | Rosewood           | Ebony            | Ebony              | Ebony              |   |
| FB INLAY          | Dots               | Dots             | Dots               | Dots               |   |
| BRIDGE            | Floyd Rose         | String Thru      | String Thru        | Floyd Rose         |   |
| BINDING           | N/A                | N/A              | N/A                | N/A                |   |
| TUNERS            | Diecast            | Grover 18:1      | Grover 18:1        | Grover 18:1        |   |
| PICKUPS           | Duncan USM H/H     | Duncan USM H/H   | Duncan USM H/H     | Duncan USM H/H     |   |
| STRINGS           | D'Addario™         | D'Addario™       | D'Addario™         | D'Addario™         |   |
|                   |                    |                  |                    |                    |   |