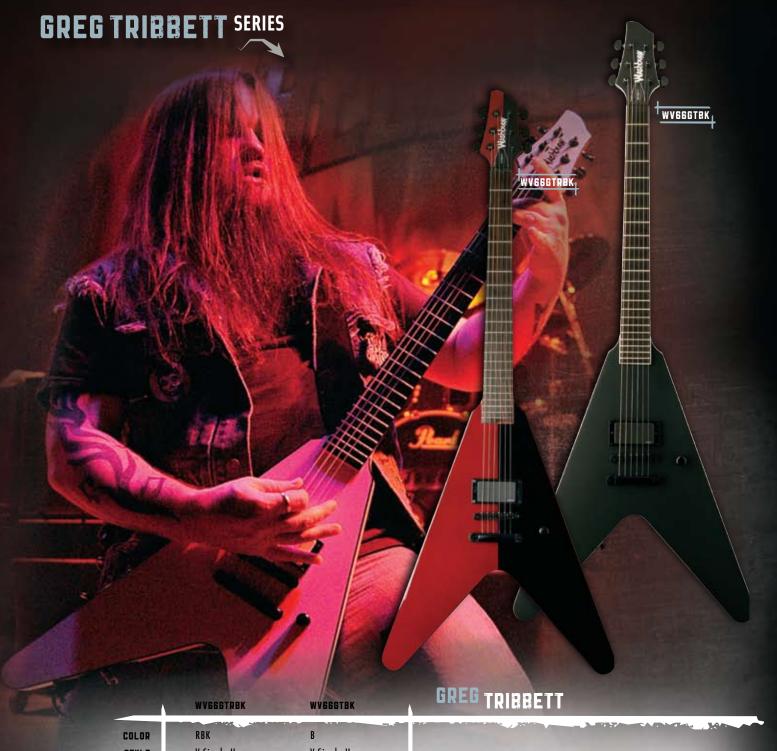

Greg Tribbett is the guitarist for American alternative metal band Mudvayne and metal supergroup Hellyeah. He has been with the band since their inception in 1996. He has 2 brothers. Derrick, who is the lead singer of Make-Shift Romeo and formerly of Twisted Method, his other brother is a drum tech for Slipknot. His drop tuning, baritone sound and unconventional, yet accessible rhythms have won over many fans and critics. Tribbett is also involved in the supergroup Hellyeah which features Chad Gray from Mudvayne along with legendary former Pantera and Damageplan drummer Vinnie Paul as well as Nothingface guitarist Tom Maxwell and bassist Bob 7illa.