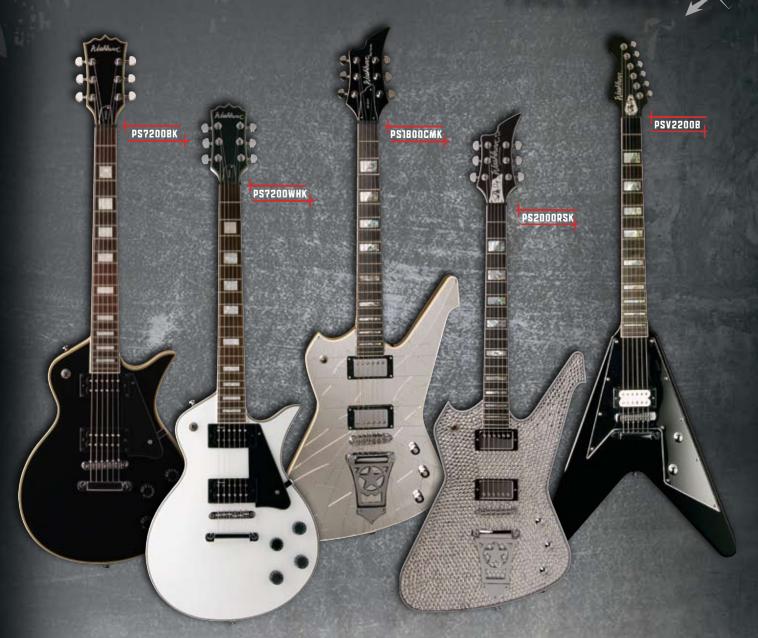

#### PHUL STANLEY SERIES

|           | PS7000 NOT SHOWN            | PS7200      | PS1800 NOT SHOWN | PS1800CMK      | PS2000 Maio in The USA    | PS2000CM NOT SHOWN        | PSV2200B Made in The USA  |
|-----------|-----------------------------|-------------|------------------|----------------|---------------------------|---------------------------|---------------------------|
| COLOR     | НВ                          | BK, WHK     | BK, WHK          | CM             | B, WH, RSK                | Cracked Mirror            | В                         |
| STYLE     | Preacher                    | Preacher    | Kiss             | Kiss           | Kiss                      | Kiss                      | V Single Hum              |
| ТОР       | Maple Cap w/<br>Flame Maple | Maple Cap   | N/A              | Cracked Mirror | N/A                       | N/A                       | N/A                       |
| BACK      | Veneer<br>Manogany          | Mahogany    | Mahogany         | Mahogany       | Mahogany                  | Mahogany                  | Mahogany                  |
| NECK      | Mahogany                    | Mahogany    | Mahogany         | Mahogany       | Mahogany                  | Mahogany                  | Mahogany                  |
| SCALE     | 24.75                       | 24.75       | 24.75            | 24.75          | 24.75                     | 24.75                     | 24.75                     |
| FRETBOARD | Rosewood                    | Ebony       | Rosewood         | Rosewood       | Ebony                     | Ebony                     | Ebony                     |
| FB INLAY  | Trapezoid                   | Blocks      | Split Block      | Split Block    | Split Block               | Split Block               | Split Block               |
| BRIDGE    | Stoptail                    | Stoptail    | Stoptail         | Stoptail       | Stoptail                  | Stoptail                  | Stoptail                  |
| BINDING   | Cream Single                | White Multi | Cream Single     | Cream Single   | White Multi               | White Multi               | N/A                       |
| TUNERS    | Grover 18:1                 | Grover 18:1 | Grover 18:1      | Grover 18:1    | Grover 18:1               | Grover 18:1               | Grover 18:1               |
| PICKUPS   | H/H                         | Н/Н         | Н/Н              | H/H            | H/H - Duncan<br>59 and JB | H/H - Duncan<br>59 and JB | H/H - Duncan<br>59 and JB |
| STRINGS   | D'Addario™                  | D'Addario™  | D'Addario™       | D'Addario™     | D'Addario™                | D'Addario™                | D'Addario™                |
|           |                             |             |                  | Washburn .     |                           |                           |                           |