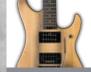

#### ORIGINAL IDOL SERIES

CHOOSE YOUR IDOL - WASHBURN'S FLAGSHIP WASHBURN IDOL SERIES GETS A FACELIFT IN THE FORM OF THREE REMODELED BODY STYLES. FOR YERRS, THE IDOL SERIES HAS BEEN KNOWN FOR ITS GREAT FEATURES AND EXCEPTIONAL PLAYABILITY AND THESE NEW ELECTRICS ARE NO EXCEPTION. ALL THREE STYLES TAKE ON A NEW IMAGE WITH THE **RDOPTION OF A NARROWER LOWER BOUT** SILHOUETTE, MAHOGANY NECKS WITH ROSEWOOD FINGERBOARDS, 22 FRETS, STOPTAIL BRIDGES AND HUMBUCKER PICKUPS. AS ITS NAME STATES, THE ORIGINAL IDOL STAYS TRUEST TO THE "ORIGINAL" WASHBURN IDOL WITH ITS STYLISH, CURVED SINGLE CUTAWAY, WHILE THE IDOL AND MIGHTY IDOL BOTH FEATURE A MORE TRADITIONAL, TIME-HONORED SINGLE CUTAWRY. CHOOSE YOUR IDOL AND MAKE THE TRANSITION FROM GOOD GUITARIST TO GREAT GUITARIST TO IDOL.

| No. of the last | WI14               | WI14F              |
|-----------------|--------------------|--------------------|
| COLOR           | B, WA, WH          | FTR, FVSB          |
| STYLE           | Single Cut Bolt on | Single cut bolt-on |
| TOP             | N/A                | Flame Maple        |
| BACK            | Basswood           | Basswood           |
| NECK            | Maple              | Maple              |
| SCALE           | 24.75              | 24.75              |
| FRETBOARD       | Rosewood           | Rosewood           |
| FB INLAY        | Dots               | Dots               |
| BRIDGE          | Stoptail           | Stoptail           |
| BINDING         | N/A                | N/A                |
| TUNERS          | Diecast            | Diecast            |
| PICKUPS         | Н/Н                | H/H                |
| STRINGS         | D'Addario™         | D'Addario™         |

#### ORIGINAL IDOLSERIES

|           | WISTD                     | WIDLX                           | WIPRO                                    |
|-----------|---------------------------|---------------------------------|------------------------------------------|
| COLOR     | CB, LITECB, TSB LITETSB   | FBB, LITEFBB, FHB, LITEFHB      | FTR, LITEFTR, FTSB, LITEFTSB             |
| STYLE     | Single Cut Set Neck       | Single Cut Set Neck             | Single Cut Set Neck                      |
| TOP       | Maple Cap w/ Maple Veneer | Maple Cap w/ Flame Maple Veneer | Canadian Maple Cap w/ Flame Maple Veneer |
| BACK      | Mahogany                  | Mahogany                        | Mahogany                                 |
| NECK      | Mahogany                  | Mahogany                        | Mahogany                                 |
| SCALE     | 24.75                     | 24.75                           | 24.75                                    |
| FRETBOARD | Rosewood                  | Rosewood                        | Rosewood                                 |
| FB INLAY  | Wing                      | Wing                            | Wing                                     |
| BRIDGE    | Stoptail                  | Stoptail                        | Stoptail                                 |
| BINDING   | Single Ply                | Multi Ply                       | Maple Reveal Binding                     |
| TUNERS    | Diecast                   | Diecast                         | Grover 18:1                              |
| PICKUPS   | Duncan USM H/H            | Duncan USM H/H                  | Duncan USM H/H                           |
| STRINGS   | D'Addario™                | D'Addario™                      | D'Addario™                               |
|           |                           |                                 |                                          |