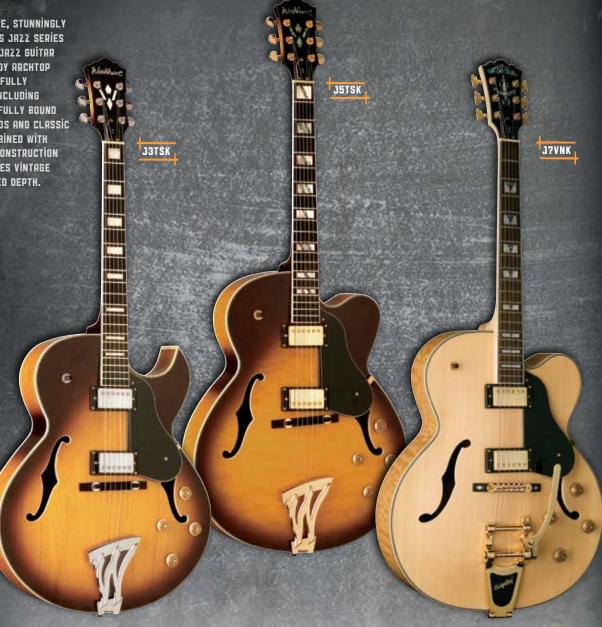

# JAZZ SERIES

WARM AND ARTICULATE, STUNNINGLY CRAFTED, WASHBURN'S JAZZ SERIES EPITOMIZES CLASSIC JAZZ GUITAR TONE IN A HOLLOWBODY ARCHTOP DESIGN. THEIR BERUTIFULLY APPOINTED DETRILS INCLUDING MULTI-LAM BINDING, FULLY BOUND ROSEWOOD FRETBOARDS AND CLASSIC F-HOLE DESIGNS COMBINED WITH THEIR HIGH OURLITY CONSTRUCTION GIVE THESE JAZZ BOXES VINTAGE TONE AND FULL-BODIED DEPTH.

|           | J3          | JSTSK       | J7VNK         |
|-----------|-------------|-------------|---------------|
| COLOR     | NK, TSK     | TSK         | NK            |
| STYLE     | Jazz        | Jazz        | Jazz          |
| ТОР       | Maple       | Flame Maple | Spruce        |
| BACK      | Maple       | Flame Maple | Quilted Maple |
| NECK      | Maple       | Maple       | Maple         |
| SCALE     | 24.75       | 24.75       | 24.75         |
| FRETBOARD | Rosewood    | Rosewood    | Rosewood      |
| FB INLAY  | Blocks      | Split Block | Split Block   |
| BRIDGE    | Adjustable  | Adjustable  | Bigsby        |
| BINDING   | Multi-lam   | Multi-lam   | Multi-lam     |
| TUNERS    | Grover 18:1 | Grover 18:1 | Grover 18:1   |
| PICKUPS   | H/H         | Н/Н         | H/H           |
| STRINGS   | D'Addario™  | D'Addario™  | D'Addario™    |