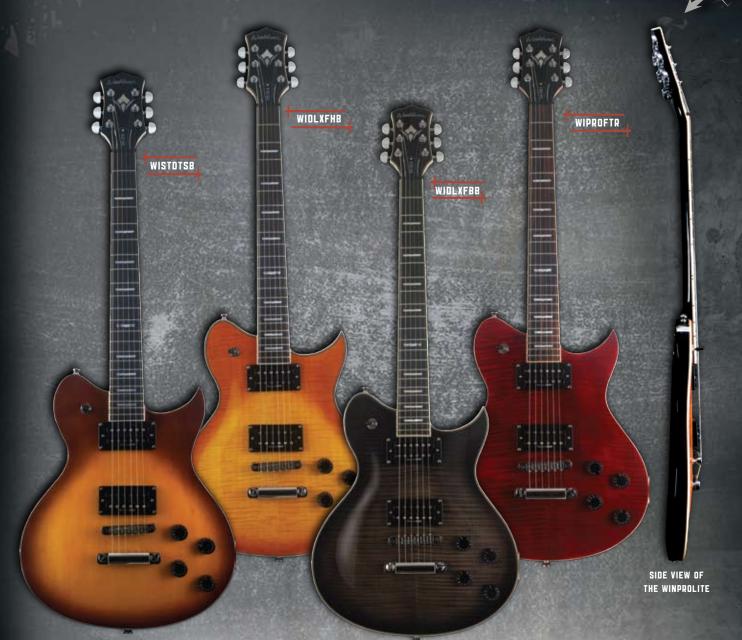

#### ORIGINAL IDOLSERIES

|           | WISTD                     | WIDLX                           | WIPRO                                    |
|-----------|---------------------------|---------------------------------|------------------------------------------|
| COLOR     | CB, LITECB, TSB LITETSB   | FBB, LITEFBB, FHB, LITEFHB      | FTR, LITEFTR, FTSB, LITEFTSB             |
| STYLE     | Single Cut Set Neck       | Single Cut Set Neck             | Single Cut Set Neck                      |
| TOP       | Maple Cap w/ Maple Veneer | Maple Cap w/ Flame Maple Veneer | Canadian Maple Cap w/ Flame Maple Veneer |
| BACK      | Mahogany                  | Mahogany                        | Mahogany                                 |
| NECK      | Mahogany                  | Mahogany                        | Mahogany                                 |
| SCALE     | 24.75                     | 24.75                           | 24.75                                    |
| FRETBOARD | Rosewood                  | Rosewood                        | Rosewood                                 |
| FB INLAY  | Wing                      | Wing                            | Wing                                     |
| BRIDGE    | Stoptail                  | Stoptail                        | Stoptail                                 |
| BINDING   | Single Ply                | Multi Ply                       | Maple Reveal Binding                     |
| TUNERS    | Diecast                   | Diecast                         | Grover 18:1                              |
| PICKUPS   | Duncan USM H/H            | Duncan USM H/H                  | Duncan USM H/H                           |
| STRINGS   | D'Addario™                | D'Addario™                      | D'Addario™                               |
|           |                           |                                 |                                          |