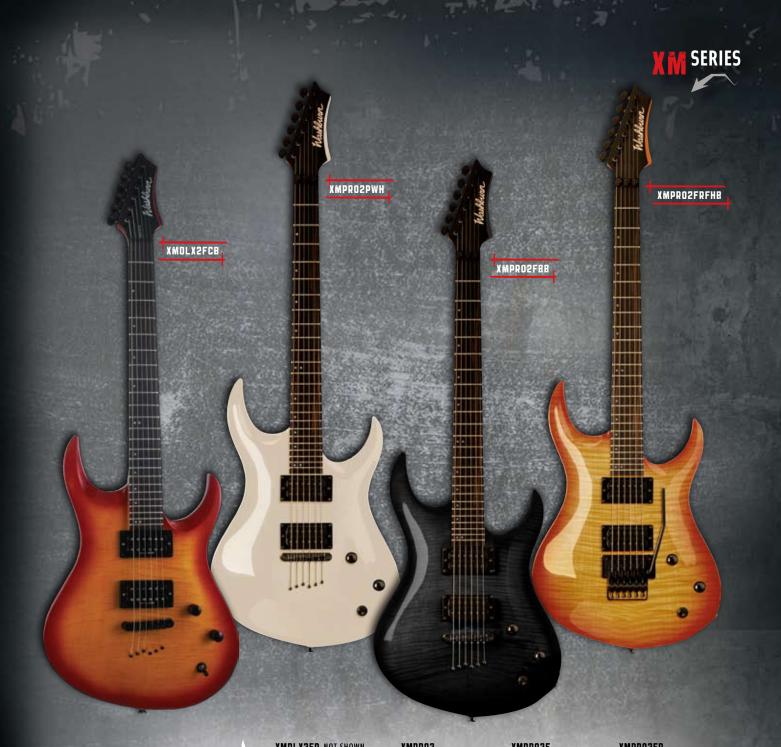

BRED FOR SHRED - RIFFS WILL
FLOW FREELY AND EFFORTLESSLY
FROM YOUR FINGERTIPS WITH
WASHBURN'S NEW XM SERIES.
FERTURING A SLEEK DOUBLE
CUTAWAY, PREMIUM BRSSWOOD
OR MAHOGANY BODIES, ROSEWOOD
OR EBONY FINGERBOARDS,
D'ADDARIO STRINGS, NUBONE
NUTS AND SEYMOUR DUNCAN
PICK-UPS, THESE GUITARS ARE
THE INSTRUMENTS YOU NEED TO
BECOME THE ULTIMATE SHRED
MACHINE.

| THE REPORT | XMSTD2          | XMDLX2           | XMDLX2F           |
|------------|-----------------|------------------|-------------------|
| COLOR      | PB, PRD, PWH    | PB, PRD. TNG     | FTSB, FCB         |
| STYLE      | Dbl Cut Bolt on | Dbl Cut Set Neck | Dbl Cut Set Neck  |
| TOP        | N/A             | N/A              | Flame Maple Venee |
| BACK       | Basswood        | Basswood         | Basswood          |
| NECK       | Maple           | Maple            | Maple             |
| SCALE      | 25.5            | 25.5             | 25.5              |
| RETBOARD   | Rosewood        | Rosewood         | Rosewood          |
| FB INLAY   | Dots            | Dots             | Dots              |
| BRIDGE     | Stoptail        | String Thru      | String Thru       |
| BINDING    | N/A             | N/A              | N/A               |
| TUNERS     | Diecast         | Diecast          | Diecast           |
| PICKUPS    | Duncan USM H/H  | Duncan USM H/H   | Duncan USM H/H    |
| STRINGS    | D'Addario™      | D'Addario™       | D'Addario™        |

| The second second | XMDLX2FR NOT SHOWN | XMPRO2           | XMPRO2F            | XMPRO2FR           | ı |
|-------------------|--------------------|------------------|--------------------|--------------------|---|
| COLOR             | FVSB, FPSB         | PWH, PRD         | FBB                | FHB, FWSB          |   |
| STYLE             | Dbl Cut Set Neck   | Dbl Cut Set Neck | Dbl Cut Set Neck   | Dbl Cut Set Neck   |   |
| TOP               | Flame Maple Veneer | N/A              | Flame Maple Veneer | Flame Maple Veneer |   |
| BACK              | Basswood           | Mahogany         | Mahogany           | Mahogany           |   |
| NECK              | Maple              | Mahogany         | Mahogany           | Mahogany           |   |
| SCALE             | 25.5               | 25.5             | 25.5               | 25.5               |   |
| FRETBOARD         | Rosewood           | Ebony            | Ebony              | Ebony              |   |
| FB INLAY          | Dots               | Dots             | Dots               | Dots               |   |
| BRIDGE            | Floyd Rose         | String Thru      | String Thru        | Floyd Rose         |   |
| BINDING           | N/A                | N/A              | N/A                | N/A                |   |
| TUNERS            | Diecast            | Grover 18:1      | Grover 18:1        | Grover 18:1        |   |
| PICKUPS           | Duncan USM H/H     | Duncan USM H/H   | Duncan USM H/H     | Duncan USM H/H     |   |
| STRINGS           | D'Addario™         | D'Addario™       | D'Addario™         | D'Addario™         |   |
|                   |                    |                  |                    |                    |   |