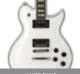

#### PHUL STANLEY SERIES

|           | PS7000 NOT SHOWN            | PS7200      | PS1800 NOT SHOWN | PS1800CMK      | PS2000 Maio in The USA    | PS2000CM NOT SHOWN        | PSV2200B Made in The USA  |
|-----------|-----------------------------|-------------|------------------|----------------|---------------------------|---------------------------|---------------------------|
| COLOR     | НВ                          | BK, WHK     | BK, WHK          | CM             | B, WH, RSK                | Cracked Mirror            | В                         |
| STYLE     | Preacher                    | Preacher    | Kiss             | Kiss           | Kiss                      | Kiss                      | V Single Hum              |
| ТОР       | Maple Cap w/<br>Flame Maple | Maple Cap   | N/A              | Cracked Mirror | N/A                       | N/A                       | N/A                       |
| BACK      | Veneer<br>Manogany          | Mahogany    | Mahogany         | Mahogany       | Mahogany                  | Mahogany                  | Mahogany                  |
| NECK      | Mahogany                    | Mahogany    | Mahogany         | Mahogany       | Mahogany                  | Mahogany                  | Mahogany                  |
| SCALE     | 24.75                       | 24.75       | 24.75            | 24.75          | 24.75                     | 24.75                     | 24.75                     |
| FRETBOARD | Rosewood                    | Ebony       | Rosewood         | Rosewood       | Ebony                     | Ebony                     | Ebony                     |
| FB INLAY  | Trapezoid                   | Blocks      | Split Block      | Split Block    | Split Block               | Split Block               | Split Block               |
| BRIDGE    | Stoptail                    | Stoptail    | Stoptail         | Stoptail       | Stoptail                  | Stoptail                  | Stoptail                  |
| BINDING   | Cream Single                | White Multi | Cream Single     | Cream Single   | White Multi               | White Multi               | N/A                       |
| TUNERS    | Grover 18:1                 | Grover 18:1 | Grover 18:1      | Grover 18:1    | Grover 18:1               | Grover 18:1               | Grover 18:1               |
| PICKUPS   | H/H                         | Н/Н         | Н/Н              | H/H            | H/H - Duncan<br>59 and JB | H/H - Duncan<br>59 and JB | H/H - Duncan<br>59 and JB |
| STRINGS   | D'Addario™                  | D'Addario™  | D'Addario™       | D'Addario™     | D'Addario™                | D'Addario™                | D'Addario™                |
|           |                             |             |                  | Washburn .     |                           |                           |                           |

V Single Hum V Single Hum STYLE N/A TOP N/A BACK Mahogany Mahogany NECK Mahogany Mahogany 24.75 24.75 SCALE FRETBOARD Ebony **Ebony** FB INLAY None None BRIDGE Stoptail Stoptail BINDING N/A N/A Grover 18:1 **TUNERS** Grover 18:1 H - EMG H - EMG **PICKUPS** D'Addario™ STRINGS D'Addario™