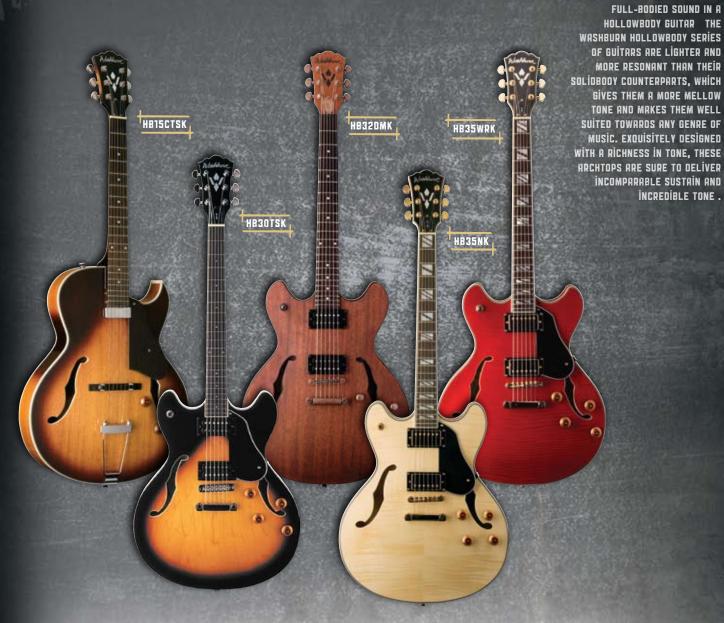

#### HOLLOWBODY SERIES

INCREDIBLE TONE .

| HE STORY  | HB15TSK NOT SHOWN | HB15CTSK    | HB3OTSK     | HB32DMK             | НВ35        |
|-----------|-------------------|-------------|-------------|---------------------|-------------|
| COLOR     | TSK               | CTSK        | TSK         | DMK                 | NK, WRK     |
| STYLE     | Hollowbody        | Hollowbody  | Hollowbody  | Hollowbody          | Hollowbody  |
| ТОР       | Mahogany          | Mahogany    | Maple       | Mahogany            | Flame Maple |
| BACK      | Mahogany          | Mahogany    | Maple       | Mahogany            | Maple       |
| NECK      | Mahogany          | Mahogany    | Maple       | Mahogany            | Maple       |
| SCALE     | 24.75             | 24.75       | 24.75       | 24.75               | 24.75       |
| FRETBOARD | Rosewood          | Rosewood    | Rosewood    | Rosewood            | Rosewood    |
| FB INLAY  | Dots              | Dots        | Dots        | Dots                | Split Block |
| BRIDGE    | Adjustable        | Adjustable  | Stoptail    | Vintage Stoptail    | Stoptail    |
| BINDING   | Multi-lam         | Multi-lam   | Multi-lam   | Multi-lam           | Multi-lam   |
| TUNERS    | Grover 18:1       | Grover 18:1 | Grover 18:1 | Vintage Grover 18:1 | Grover 18:1 |
| PICKUPS   | H Vintage         | H Vintage   | Н/Н         | H/H                 | H/H         |
| STRINGS   | D'Addario™        | D'Addario™  | D'Addario™  | D'Addario™          | D'Addario™  |