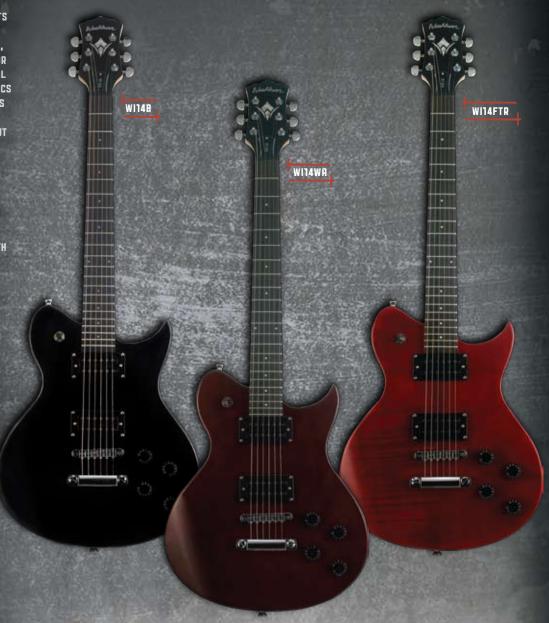

#### ORIGINAL IDOL SERIES

CHOOSE YOUR IDOL - WASHBURN'S FLAGSHIP WASHBURN IDOL SERIES GETS A FACELIFT IN THE FORM OF THREE REMODELED BODY STYLES. FOR YERRS, THE IDOL SERIES HAS BEEN KNOWN FOR ITS GREAT FEATURES AND EXCEPTIONAL PLAYABILITY AND THESE NEW ELECTRICS ARE NO EXCEPTION. ALL THREE STYLES TAKE ON A NEW IMAGE WITH THE **RDOPTION OF A NARROWER LOWER BOUT** SILHOUETTE, MAHOGANY NECKS WITH ROSEWOOD FINGERBOARDS, 22 FRETS, STOPTAIL BRIDGES AND HUMBUCKER PICKUPS. AS ITS NAME STATES, THE ORIGINAL IDOL STAYS TRUEST TO THE "ORIGINAL" WASHBURN IDOL WITH ITS STYLISH, CURVED SINGLE CUTAWAY, WHILE THE IDOL AND MIGHTY IDOL BOTH FEATURE A MORE TRADITIONAL, TIME-HONORED SINGLE CUTAWRY. CHOOSE YOUR IDOL AND MAKE THE TRANSITION FROM GOOD GUITARIST TO GREAT GUITARIST TO IDOL.

| No. of the last | WI14               | WI14F              |
|-----------------|--------------------|--------------------|
| COLOR           | B, WA, WH          | FTR, FVSB          |
| STYLE           | Single Cut Bolt on | Single cut bolt-on |
| TOP             | N/A                | Flame Maple        |
| BACK            | Basswood           | Basswood           |
| NECK            | Maple              | Maple              |
| SCALE           | 24.75              | 24.75              |
| FRETBOARD       | Rosewood           | Rosewood           |
| FB INLAY        | Dots               | Dots               |
| BRIDGE          | Stoptail           | Stoptail           |
| BINDING         | N/A                | N/A                |
| TUNERS          | Diecast            | Diecast            |
| PICKUPS         | Н/Н                | H/H                |
| STRINGS         | D'Addario™         | D'Addario™         |