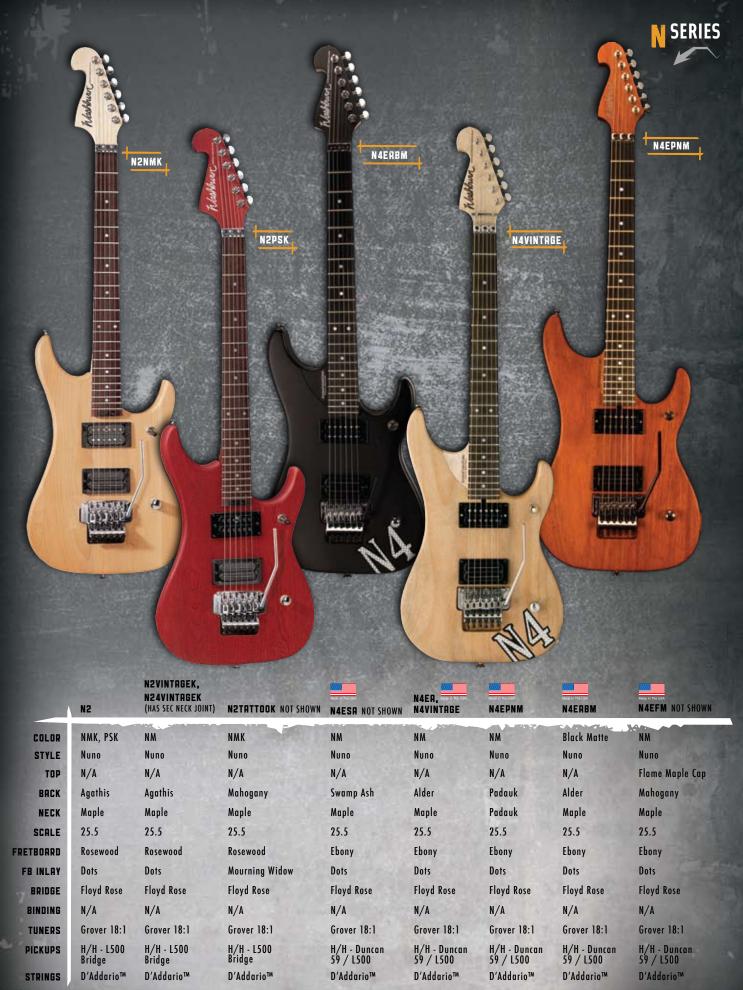

ewood            | Rosewood           | Rosewood           |
| FB INLAY  | Dots               | Dots                | Dots                | Dots               | Dots               |
| BRIDGE    | Floyd Rose         | String Thru         | String Thru         | String Thru        | String Thru        |
| BINDING   | Single Cream       | 3 Ply               | 3 Ply               | 3 Ply              | 3 Ply              |
| TUNERS    | Diecast            | Diecast             | Diecast             | Diecast            | Diecast            |
| PICKUPS   | S/S/H              | Duncan USM H/H      | Duncan USM H/H      | Duncan USM H/H     | Duncan USM H/H     |
| STRINGS   | D'Addario™         | D'Addario™          | D'Addario™          | D'Addario™         | D'Addario™         |

Washburn





Washburn



#### PHUL STANLEY SERIES



|           | PS7000 NOT SHOWN            | PS7200      | PS1800 NOT SHOWN | PS1800CMK      | PS2000 Maio in The USA    | PS2000CM NOT SHOWN        | PSV2200B Made in The USA  |
|-----------|-----------------------------|-------------|------------------|----------------|---------------------------|---------------------------|---------------------------|
| COLOR     | НВ                          | BK, WHK     | BK, WHK          | CM             | B, WH, RSK                | Cracked Mirror            | В                         |
| STYLE     | Preacher                    | Preacher    | Kiss             | Kiss           | Kiss                      | Kiss                      | V Single Hum              |
| ТОР       | Maple Cap w/<br>Flame Maple | Ma